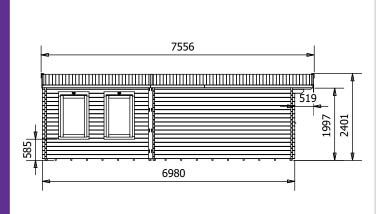

## **Specification**

- External Width: 3.99m (13' 1")
- External Depth: 6.98m (22' 10")
- Internal Width: 3.77m (12' 4")
- Internal Depth: 6.76m (22' 2")
- Internal Area (m<sup>2</sup>): 25.49m2
- Ridge Height: 2.38m (7' 9")
- Internal Eaves Height: 2.02m (6' 7")
- Roof & Floor Thickness: 19mm
- Floor Bearers: Pressure Treated
- Wall U-Value (W/m2k): 1.93 W/m2K