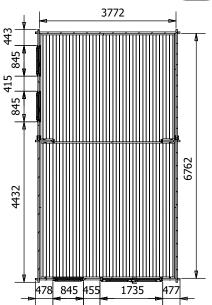

## **Specification**

- External Width: 3.99m (13' 1")
- External Depth: 6.98m (22' 10")
- Internal Width: 3.77m (12' 4")
- Internal Depth: 6.76m (22' 2")
- Internal Area (m<sup>2</sup>): 25.49m2
- Ridge Height: 2.38m (7' 9")
- Internal Eaves Height: 2.02m (6' 7")
- Roof & Floor Thickness: 19mm
- Floor Bearers: Pressure Treated
- Wall U-Value (W/m2k): 1.93 W/m2K