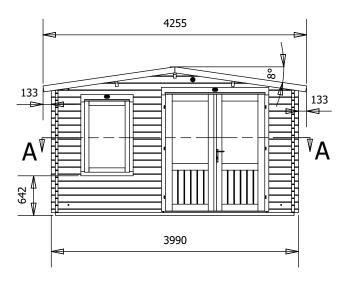

## **Specification**

- External Width: 3.99m (13' 1")
- External Depth: 6.98m (22' 10")
- Internal Width: 3.77m (12' 4")
- Internal Depth: 6.76m (22' 2")
- Internal Area (m<sup>2</sup>): 25.49m2
- Ridge Height: 2.38m (7' 9")
- Internal Eaves Height: 2.02m (6' 7")
- Roof & Floor Thickness: 19mm
- Floor Bearers: Pressure Treated
- Wall U-Value (W/m2k): 1.93 W/m2K

- Door Height (Walkthrough Height): 1.82m
- Door Width (Walkthrough Width): 1.55m
- Door Locking System: Industry Leading 4 Point Lock 2
  Cams, Latch & Hook Bolt
- Window Locking System: Multi Point with Mushroom Headed Espagnolettes
- Window Opening Size: 0.66m x 1.08m
- Glazing Options: 24mm Double Glazing as Standard!
- Ventilation: 2 Plastic Vents Included
- Approx. Assembly Time: 2 Days\*
- \*This is an approximate time only, based on 2 people. Assembly time may vary depending on season/weather conditions, foundation type, ability of those constructing, etc