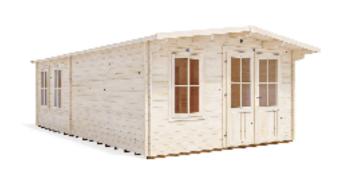

## **Rhine Log Cabin**

## **Specification**

- External Width: 3.99m (13' 1")
- External Depth: 6.98m (22' 10")
- Internal Width: 3.77m (12' 4")
- Internal Depth: 6.76m (22' 2")
- Internal Area (m<sup>2</sup>): 25.49m2
- Ridge Height: 2.38m (7' 9")
- Internal Eaves Height: 2.02m (6' 7")
- Roof & Floor Thickness: 19mm
- Floor Bearers: Pressure Treated
- Wall U-Value (W/m2k): 1.93 W/m2K