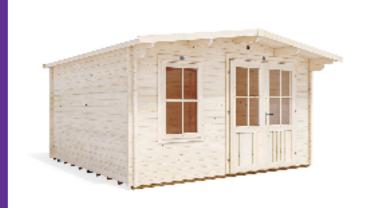

## **Rhine Log Cabin**

## **Specification**

- Overall External Dimensions: 4.23m x 4.50m (13' 10" x 14'
- External Width: 3.99m (13' 1") • External Depth: 3.99m (13' 1")
- Internal Width: 3.77m (12' 4")
- Internal Depth: 3.77m (12' 4")
- Internal Area (m²): 14.21m²
- Ridge Height: 2.38m (7 9")
- Internal Eaves Height: 2.02m (6' 7.5")
- Roof & Floor Thickness: 19mm
- Floor Bearers: Pressure Treated
- Wall U-Value (W/m2k): 1.93 W/m2K