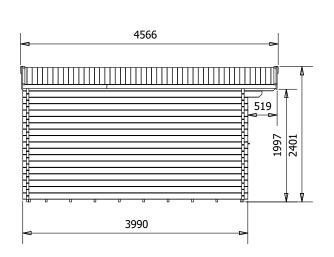

## **Specification**

- Overall External Dimensions: 4.23m x 4.50m (13' 10" x 14'
- External Width: 3.99m (13' 1") • External Depth: 3.99m (13' 1")
- Internal Width: 3.77m (12' 4")
- Internal Depth: 3.77m (12' 4")
- Internal Area (m²): 14.21m²
- Ridge Height: 2.38m (7 9")
- Internal Eaves Height: 2.02m (6' 7.5")
- Roof & Floor Thickness: 19mm
- Floor Bearers: Pressure Treated
- Wall U-Value (W/m2k): 1.93 W/m2K