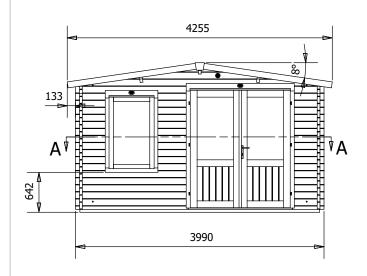

## **Specification**

- Overall External Dimensions: 4.23m x 4.50m (13' 10" x 14'
- External Width: 3.99m (13' 1") • External Depth: 3.99m (13' 1")
- Internal Width: 3.77m (12' 4")
- Internal Depth: 3.77m (12' 4")
- Internal Area (m²): 14.21m²
- Ridge Height: 2.38m (7 9")
- Internal Eaves Height: 2.02m (6' 7.5")
- Roof & Floor Thickness: 19mm
- Floor Bearers: Pressure Treated
- Wall U-Value (W/m2k): 1.93 W/m2K

- Door Height (Walkthrough Height): 1.82m
- Door Width (Walkthrough Width): 1.55m
- Door Locking System: Industry Leading 4 Point Lock 2 Cams, Latch & Hook Bolt
- Window Locking System: Multi Point with Mushroom **Headed Espagnolettes**
- Window Opening Size: 0.66m x 1.08m
- Glazing Options: 24mm Double Glazing as Standard!
- Ventilation: 2 Plastic Vents Included
- Approx. Assembly Time: 2 Days\*
- \*This is an approximate time only, based on 2 people. Assembly time may vary depending on season/weather conditions, foundation type, ability of those constructing, etc