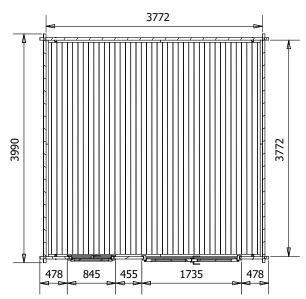

## **Specification**

- Overall External Dimensions: 4.23m x 4.50m (13' 10" x 14'
- External Width: 3.99m (13' 1") • External Depth: 3.99m (13' 1")
- Internal Width: 3.77m (12' 4")
- Internal Depth: 3.77m (12' 4")
- Internal Area (m²): 14.21m²
- Ridge Height: 2.38m (7 9")
- Internal Eaves Height: 2.02m (6' 7.5")
- Roof & Floor Thickness: 19mm
- Floor Bearers: Pressure Treated
- Wall U-Value (W/m2k): 1.93 W/m2K