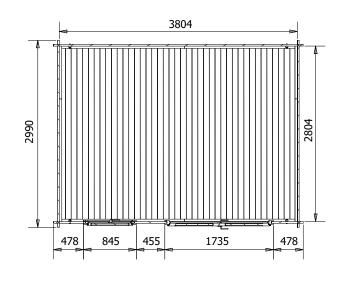

## Specification

- Overall External Dimensions: 4.25m x 3.52m (13' 11" x 11' 6")
- External Width: 3.99m (13' 1")
- External Depth: 2.99m (9' 9")
- Internal Width: 3.77m (12' 4")
- Internal Depth: 2.77m (9' 1")
- Internal Area (m<sup>2</sup>): 10.44m2
- Ridge Height: 2.38m (7' 9")
- Internal Eaves Height: 2.02m (6' 7")
- Roof & Floor Thickness: 19mm
- Floor Bearers: Pressure Treated
- Wall U-Value (W/m2k): 1.93 W/m2K