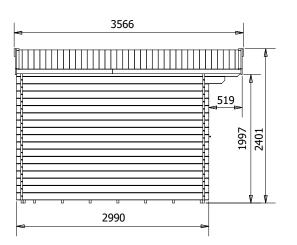

## Specification

- Overall External Dimensions: 4.25m x 3.52m (13' 11" x 11' 6")
- External Width: 3.99m (13' 1")
- External Depth: 2.99m (9' 9")
- Internal Width: 3.77m (12' 4")
- Internal Depth: 2.77m (9' 1")
- Internal Area (m<sup>2</sup>): 10.44m2
- Ridge Height: 2.38m (7' 9")
- Internal Eaves Height: 2.02m (6' 7")
- Roof & Floor Thickness: 19mm
- Floor Bearers: Pressure Treated
- Wall U-Value (W/m2k): 1.93 W/m2K