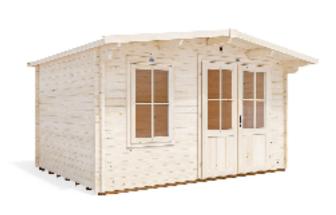

dunsterhouse.co.uk | 01234 272445

## **Rhine Log Cabin**











## Specification

- Overall External Dimensions: 4.25m x 3.52m (13' 11" x 11' 6")
- External Width: 3.99m (13' 1")
- External Depth: 2.99m (9' 9")
- Internal Width: 3.77m (12' 4")
- Internal Depth: 2.77m (9' 1")
- Internal Area (m<sup>2</sup>): 10.44m2
- Ridge Height: 2.38m (7' 9")
- Internal Eaves Height: 2.02m (6' 7")
- Roof & Floor Thickness: 19mm
- Floor Bearers: Pressure Treated
- Wall U-Value (W/m2k): 1.93 W/m2K

- Door Height (Walkthrough Height): 1.82m
- Door Width (Walkthrough Width): 1.55m
- Door Locking System: Industry Leading 4 Point Lock 2 Cams, Latch & Hook Bolt
- Window Locking System: Multi Point with Mushroom Headed Espagnolettes
- Window Opening Size: 0.66m x 1.08m
- Glazing Options: 24mm Double Glazing as Standard!
- Ventilation: 2 Plastic Vents Included
- Appro