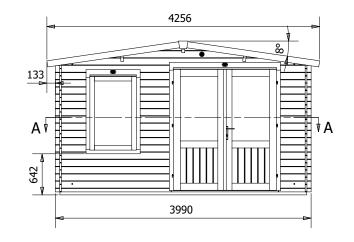

## Specification

- Overall External Dimensions: 4.25m x 3.52m (13' 11" x 11' 6")
- External Width: 3.99m (13' 1")
- External Depth: 2.99m (9' 9")
- Internal Width: 3.77m (12' 4")
- Internal Depth: 2.77m (9' 1")
- Internal Area (m<sup>2</sup>): 10.44m2
- Ridge Height: 2.38m (7' 9")
- Internal Eaves Height: 2.02m (6' 7")
- Roof & Floor Thickness: 19mm
- Floor Bearers: Pressure Treated
- Wall U-Value (W/m2k): 1.93 W/m2K

- Door Height (Walkthrough Height): 1.82m
- Door Width (Walkthrough Width): 1.55m
- Door Locking System: Industry Leading 4 Point Lock 2 Cams, Latch & Hook Bolt
- Window Locking System: Multi Point with Mushroom Headed Espagnolettes
- Window Opening Size: 0.66m x 1.08m
- Glazing Options: 24mm Double Glazing as Standard!
- Ventilation: 2 Plastic Vents Included
- Approx. Assembly Time: 2 Days\*