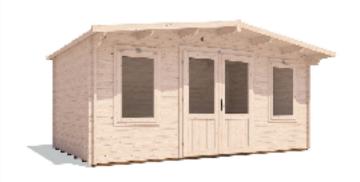

## Severn Log Cabin

## **Specification**

- Overall External Dimensions: 5.22m x 3.52m (17' 1" x 11' 6")
- External Width: 4.99m (16' 4")
- External Depth: 2.99m (9' 9")
- Internal Width: 4.77m (15' 7")
- Internal Depth: 2.77m (9' 1")
- Internal Area (m<sup>2</sup>): 13.21m<sup>2</sup>
- Ridge Height: 2.44m (8' 0")
- Internal Eaves Height: 2.02m (6' 7")
- Wall U-Value: 2.26 W/m<sup>2</sup>k
- Roof Overhang: 0.50m (1' 7")
- Roof Style: Traditional
- Roof & Floor Thickness: 19mm Tongue and Groove
- Floor Bearers: Pressure Treated
- Storm Braces: Included