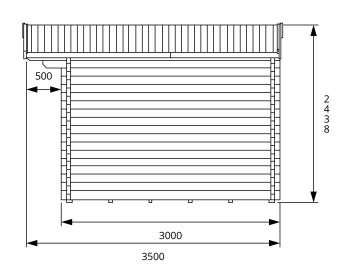

## **Specification**

- Overall External Dimensions: 5.22m x 3.52m (17' 1" x 11' 6")
- External Width: 4.99m (16' 4")
- External Depth: 2.99m (9' 9")
- Internal Width: 4.77m (15' 7")
- Internal Depth: 2.77m (9' 1")
- Internal Area (m<sup>2</sup>): 13.21m<sup>2</sup>
- Ridge Height: 2.44m (8' 0")
- Internal Eaves Height: 2.02m (6' 7")
- Wall U-Value: 2.26 W/m<sup>2</sup>k
- Roof Overhang: 0.50m (1' 7")
- Roof Style: Traditional
- Roof & Floor Thickness: 19mm Tongue and Groove
- Floor Bearers: Pressure Treated
- Storm Braces: Included