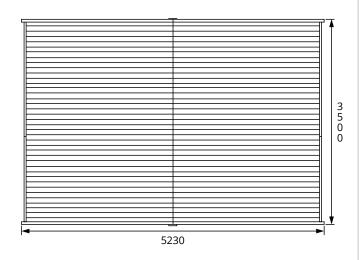

## **Specification**

- Overall External Dimensions: 5.22m x 3.52m (17' 1" x 11' 6")
- External Width: 4.99m (16' 4")
- External Depth: 2.99m (9' 9")
- Internal Width: 4.77m (15' 7")
- Internal Depth: 2.77m (9' 1")
- Internal Area (m<sup>2</sup>): 13.21m<sup>2</sup>
- Ridge Height: 2.44m (8' 0")
- Internal Eaves Height: 2.02m (6' 7")
- Wall U-Value: 2.26 W/m<sup>2</sup>k
- Roof Overhang: 0.50m (1' 7")
- Roof Style: Traditional
- Roof & Floor Thickness: 19mm Tongue and Groove
- Floor Bearers: Pressure Treated
- Storm Braces: Included