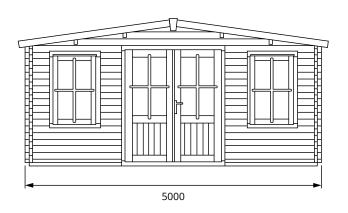

## **Specification**

- Overall External Dimensions: 5.22m x 3.52m (17' 1" x 11' 6")
- External Width: 4.99m (16' 4")
- External Depth: 2.99m (9' 9")
- Internal Width: 4.77m (15' 7")
- Internal Depth: 2.77m (9' 1")
- Internal Area (m<sup>2</sup>): 13.21m<sup>2</sup>
- Ridge Height: 2.44m (8' 0")
- Internal Eaves Height: 2.02m (6' 7")
- Wall U-Value: 2.26 W/m<sup>2</sup>k
- Roof Overhang: 0.50m (1' 7")
- Roof Style: Traditional
- Roof & Floor Thickness: 19mm Tongue and Groove
- Floor Bearers: Pressure Treated
- Storm Braces: Included

- Door Locking System: Industry Leading 4 Point Lock 2 Cams, Latch & Hook Bolt
- Door Height (Including Frame): 2.02m (6' 7")
- Door Height (Walkthrough Height): 1.88m (6' 2")
- Door Width (Walkthrough Width): 1.55m (5' 1")
- Window Locking System: Multi Point with Mushroom **Headed Espagnolettes**
- Window Opening Size: 0.66m x 1.08m (2' 1" x 3' 6")
- Glazing Material: 4mm Toughened Glass
- Glazing Options: Single Glazing on 28mm Walls. 24mm Double Glazing on 45mm Walls
- Ventilation: 2 Plastic Vents Included
- Approx. Assembly Time: 1 2 Days\*
- \*This is an approximate time only, based on 2 people. Assembly time may vary depending on season/weather conditions, foundation type, ability of those constructing,