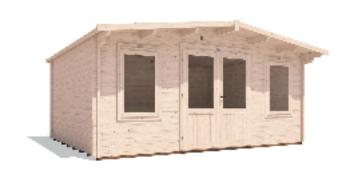

## Severn Log Cabin

## **Specification**

- Overall External Dimensions: 5.22m x 4.52m (17' 1" x 14' 9")
- External Width: 4.99m (16' 4")
- External Depth: 3.99m (13' 1")
- Internal Width: 4.77m (15' 7")
- Internal Depth: 3.77m (12' 4")
- Internal Area (m²): 17.98m2
- Ridge Height: 2.44m (8' 0")
- Internal Eaves Height: 2.02m (6' 7")
- Wall U-Value: 1.93 W/m2K
- Roof Overhang: 0.58m (1'10")
- Roof Style: Traditional
- Roof & Floor Thickness: 19mm Tongue and Groove
- Floor Bearers: Pressure Treated
- Storm Braces: Included