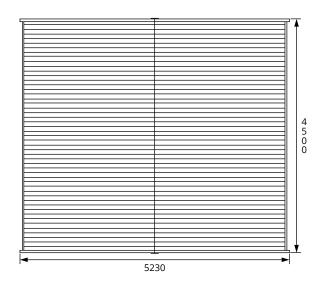

## **Specification**

- Overall External Dimensions: 5.22m x 4.52m (17' 1" x 14' 9")
- External Width: 4.99m (16' 4")
- External Depth: 3.99m (13' 1")
- Internal Width: 4.77m (15' 7")
- Internal Depth: 3.77m (12' 4")
- Internal Area (m²): 17.98m2
- Ridge Height: 2.44m (8' 0")
- Internal Eaves Height: 2.02m (6' 7")
- Wall U-Value: 1.93 W/m2K
- Roof Overhang: 0.58m (1'10")
- Roof Style: Traditional
- Roof & Floor Thickness: 19mm Tongue and Groove
- Floor Bearers: Pressure Treated
- Storm Braces: Included