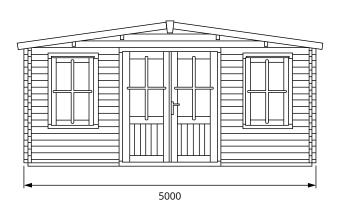

## **Specification**

- Overall External Dimensions: 5.22m x 4.52m (17' 1" x 14' 9")
- External Width: 4.99m (16' 4")
- External Depth: 3.99m (13' 1")
- Internal Width: 4.77m (15' 7")
- Internal Depth: 3.77m (12' 4")
- Internal Area (m²): 17.98m2
- Ridge Height: 2.44m (8' 0")
- Internal Eaves Height: 2.02m (6' 7")
- Wall U-Value: 1.93 W/m2K
- Roof Overhang: 0.58m (1'10")
- Roof Style: Traditional
- Roof & Floor Thickness: 19mm Tongue and Groove
- Floor Bearers: Pressure Treated
- Storm Braces: Included