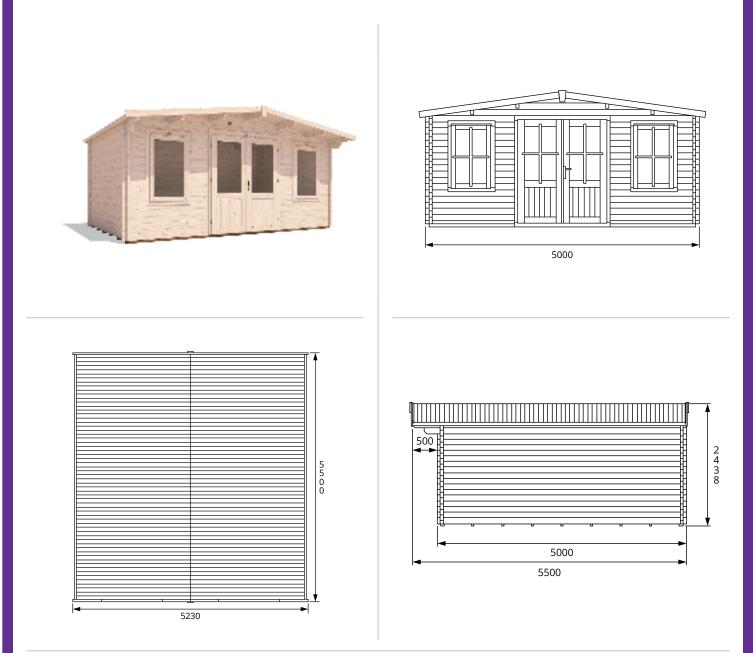

## Specification

- Overall External Dimensions: 5.22m x 5.52m (17' 1" x 18' 1")
- External Width: 4.99m (16' 4")
- External Depth: 4.99m (16' 4")
- Internal Width: 4.77m (15' 8")
- Internal Depth: 4.77m (15' 8")
- Internal Area (m<sup>2</sup>): 22.75m<sup>2</sup>
- Ridge Height: 2.44m (8' 0")
- Internal Eaves Height: 2.02m (6' 7")
- Wall U-Value: 1.93 W/m2K
- Roof Overhang: 0.58m (1' 7")
- Roof Style: Traditional
- Roof & Floor Thickness: 19mm Tongue and Groove
- Floor Bearers: Pressure Treated
- Storm Braces: Included

- Door Locking System: Industry Leading 4 Point Lock 2 Cams, Latch & Hook Bolt
- Door Height (Including Frame): 2.02m (6'7")
- Door Height (Walkthro ugh Height): 1.88m (6' 2")
- Door Width (Walkthrough Width): 1.55m (5' 1")
- Window Locking System: Multi Point with Mushroom Headed Espagnolettes
- Window Opening Size: 0.66m x 1.08m (2' 1" x 3' 6")
- Glazing Material: 4mm Toughened Glass
- Glazing Options: Single Glazing on 28mm Walls. 24mm Double Glazing on 45mm Walls
- Ventilation: 2 Plastic Vents Included
- Approx. Assembly Time: 1 2 Days\*