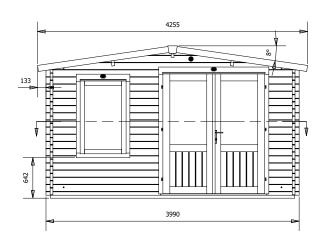

## Specification

- Overall External Dimensions: 4.25m x 3.52m (13' 11" x 11'
- External Width: 3.99m (13' 1")
- External Depth: 2.99m (9' 9") • Internal Width: 3.77m (12' 4")
- Internal Depth: 2.77m (9' 1")
- Internal Area (m<sub>2</sub>): 10.44m2
- Ridge Height: 2.38m (7' 9")
- Internal Eaves Height: 2.02m (6' 7")
- Roof & Floor Thickness: 19mm
- Floor Bearers: Pressure Treated
- Wall U-Value (W/m2k): 1.93 W/m2K

- Door Height (Walkthrough Height): 1.82m
- Door Width (Walkthrough Width): 1.55m
- Door Locking System:Cams, Latch & Hook Bolt
- Window Locking System:Headed Espagnolettes Window Opening Size: 0.66m x 1.08m
- Glazing Options: 24mm Double Glazing as Standard
- Ventilation: 2 Plastic Vents Included
- Approx. Assembly Time:\*This is an approximate time only, based on 2 people. Assembly time may vary depending on season/weather conditions, foundation type, ability of those constructing, etc