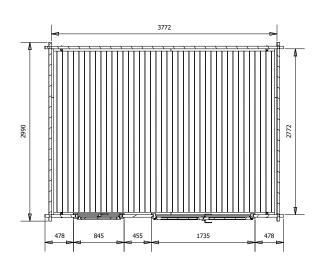

## Specification

- Overall External Dimensions: 4.25m x 3.52m (13' 11" x 11'
- External Width: 3.99m (13' 1")
- External Depth: 2.99m (9' 9") • Internal Width: 3.77m (12' 4")
- Internal Depth: 2.77m (9' 1")
- Internal Area (m<sub>2</sub>): 10.44m2
- Ridge Height: 2.38m (7' 9")
- Internal Eaves Height: 2.02m (6' 7")
- Roof & Floor Thickness: 19mm
- Floor Bearers: Pressure Treated
- Wall U-Value (W/m2k): 1.93 W/m2K

- Door Height (Walkthrough Height): 1.82m
- Door Width (Walkthrough Width): 1.55m
- Door Locking System:Cams, Latch & Hook Bolt
- Window Locking System:Headed Espagnolettes Window Opening Size: 0.66m x 1.08m
- Glazing Options: 24mm Double Glazing as Standard
- Ventilation: 2 Plastic Vents Included
- Approx. Assembly Time:\*This is an approximate time only, based on 2 people. Assembly time may vary depending on season/weather conditions, foundation type, ability of those constructing, etc