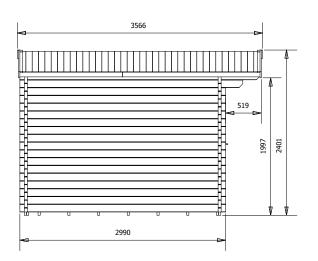

## Specification

- Overall External Dimensions: 4.25m x 3.52m (13' 11" x 11'
- External Width: 3.99m (13' 1")
- External Depth: 2.99m (9' 9") • Internal Width: 3.77m (12' 4")
- Internal Depth: 2.77m (9' 1")
- Internal Area (m<sub>2</sub>): 10.44m2
- Ridge Height: 2.38m (7' 9")
- Internal Eaves Height: 2.02m (6' 7")
- Roof & Floor Thickness: 19mm
- Floor Bearers: Pressure Treated
- Wall U-Value (W/m2k): 1.93 W/m2K

- Door Height (Walkthrough Height): 1.82m
- Door Width (Walkthrough Width): 1.55m
- Door Locking System:Cams, Latch & Hook Bolt
- Window Locking System:Headed Espagnolettes Window Opening Size: 0.66m x 1.08m
- Glazing Options: 24mm Double Glazing as Standard
- Ventilation: 2 Plastic Vents Included
- Approx. Assembly Time:\*This is an approximate time only, based on 2 people. Assembly time may vary depending on season/weather conditions, foundation type, ability of those constructing, etc