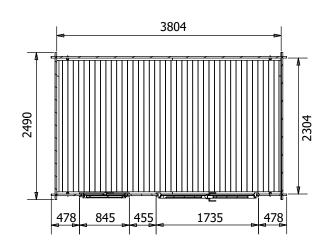

## **Specification**

- Overall External Dimensions: 4.25m x 3.02m (13' 11" x 9' 10")
- External Width: 3.99m (13' 1")
- External Depth: 2.49m (8' 2")Internal Width: 3.77m (12' 4")
- Internal Depth: 2.27m (7' 5")
- Internal Area (m<sup>2</sup>): 8.56m2
- Ridge Height: 2.38m (7' 9")
- Internal Eaves Height: 2.02m (6' 7.5")
- Roof & Floor Thickness: 19mm
- Floor Bearers: Pressure Treated
- Wall U-Value (W/m2k): 1.93 W/m2K