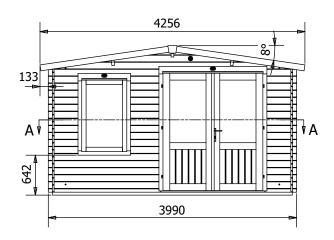

## **Specification**

- Overall External Dimensions: 4.25m x 3.02m (13' 11" x 9' 10")
- External Width: 3.99m (13' 1")
- External Depth: 2.49m (8' 2")Internal Width: 3.77m (12' 4")
- Internal Depth: 2.27m (7' 5")
- Internal Area (m<sup>2</sup>): 8.56m2
- Ridge Height: 2.38m (7' 9")
- Internal Eaves Height: 2.02m (6' 7.5")
- Roof & Floor Thickness: 19mm
- Floor Bearers: Pressure Treated
- Wall U-Value (W/m2k): 1.93 W/m2K

- Door Height (Walkthrough Height): 1.82m
- Door Width (Walkthrough Width): 1.55m
- Door Locking System: Industry Leading 4 Point Lock 2
  Cams, Latch & Hook Bolt
- Window Locking System: Multi Point with Mushroom Headed Espagnolettes
- Window Opening Size: 0.66m x 1.08m
- Glazing Options: 24mm Double Glazing as Standard!
- Ventilation: 2 Plastic Vents Included
- Approx. Assembly Time: 2 Days\*
- \*This is an approximate time only, based on 2 people. Assembly time may vary depending on season/weather conditions, foundation type, ability of those constructing, etc