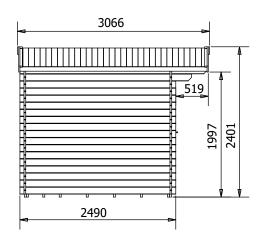

## **Specification**

- Overall External Dimensions: 4.25m x 3.02m (13' 11" x 9' 10")
- External Width: 3.99m (13' 1")
- External Depth: 2.49m (8' 2")Internal Width: 3.77m (12' 4")
- Internal Depth: 2.27m (7' 5")
- Internal Area (m<sup>2</sup>): 8.56m2
- Ridge Height: 2.38m (7' 9")
- Internal Eaves Height: 2.02m (6' 7.5")
- Roof & Floor Thickness: 19mm
- Floor Bearers: Pressure Treated
- Wall U-Value (W/m2k): 1.93 W/m2K