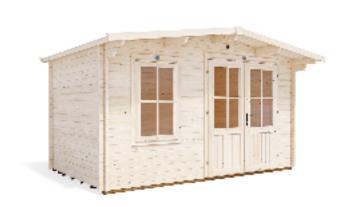

## **Rhine Log Cabin**

## **Specification**

- Overall External Dimensions: 4.25m x 3.02m (13' 11" x 9' 10")
- External Width: 3.99m (13' 1")
- External Depth: 2.49m (8' 2")Internal Width: 3.77m (12' 4")
- Internal Depth: 2.27m (7' 5")
- Internal Area (m<sup>2</sup>): 8.56m2
- Ridge Height: 2.38m (7' 9")
- Internal Eaves Height: 2.02m (6' 7.5")
- Roof & Floor Thickness: 19mm
- Floor Bearers: Pressure Treated
- Wall U-Value (W/m2k): 1.93 W/m2K