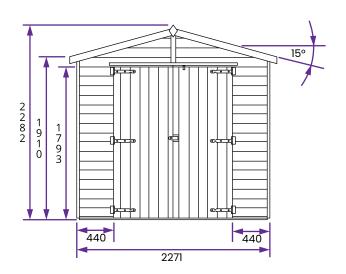

## Specification

- Overall External Dimensions: 2.40m x 3.60m (7' 10"
- x 11′ 9″)
- External Width: 2.26m (7' 4")
- External Depth: 3.47m (11' 4")
- Internal Width: 2.13m (6' 11")
- Internal Depth: 3.56m (10' 11")
- Internal Area (m²): 7.09m²
- Ridge Height: 2.22m (7' 3")
- Internal Eaves Height: 1.88m (6' 2")
- Wall Thickness: 15mm Shiplap
- Framing: 35mm x 35mm
- Timber: Pressure Treated
- Roof & Floor: Water Resistant Sheet Material

- Roof Felt: Superfelt Included
- Glazing material: 4mm Toughened Glass
- Floor Bearers: Pressure Treated
- Door Opening Size: 1.38m x 1.70m
- (4' 6" x 5' 6")
- Door Locking System: Zinc-plated Hasp and Clasp
- Approx. Assembly Time: 1 2 Days\*
- \*This is an approximate time only, based on 2 people.