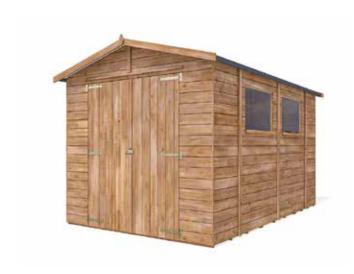

## Specification

- Overall External Dimensions: 2.40m x 3.60m (7' 10"
- x 11′ 9″)
- External Width: 2.26m (7' 4")
- External Depth: 3.47m (11' 4")
- Internal Width: 2.13m (6' 11")
- Internal Depth: 3.56m (10' 11")
- Internal Area (m²): 7.09m²
- Ridge Height: 2.22m (7' 3")
- Internal Eaves Height: 1.88m (6' 2")
- Wall Thickness: 15mm Shiplap
- Framing: 35mm x 35mm
- Timber: Pressure Treated
- Roof & Floor: Water Resistant Sheet Material

- Roof Felt: Superfelt Included
- Glazing material: 4mm Toughened Glass
- Floor Bearers: Pressure Treated
- Door Opening Size: 1.38m x 1.70m
- (4' 6" x 5' 6")
- Door Locking System: Zinc-plated Hasp and Clasp
- Approx. Assembly Time: 1 2 Days\*
- \*This is an approximate time only, based on 2 people.