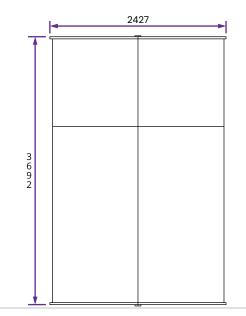

## Specification

- Overall External Dimensions: 2.40m x 3.60m (7' 10"
- x 11′ 9″)
- External Width: 2.26m (7' 4")
- External Depth: 3.47m (11' 4")
- Internal Width: 2.13m (6' 11")
- Internal Depth: 3.56m (10' 11")
- Internal Area (m²): 7.09m²
- Ridge Height: 2.22m (7' 3")
- Internal Eaves Height: 1.88m (6' 2")
- Wall Thickness: 15mm Shiplap
- Framing: 35mm x 35mm
- Timber: Pressure Treated
- Roof & Floor: Water Resistant Sheet Material