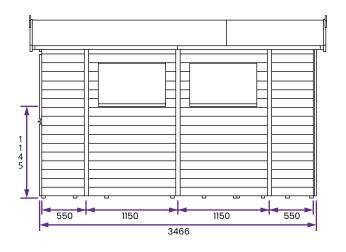

## Specification

- Overall External Dimensions: 2.40m x 3.60m (7' 10"
- x 11′ 9″)
- External Width: 2.26m (7' 4")
- External Depth: 3.47m (11' 4")
- Internal Width: 2.13m (6' 11")
- Internal Depth: 3.56m (10' 11")
- Internal Area (m²): 7.09m²
- Ridge Height: 2.22m (7' 3")
- Internal Eaves Height: 1.88m (6' 2")
- Wall Thickness: 15mm Shiplap
- Framing: 35mm x 35mm
- Timber: Pressure Treated
- Roof & Floor: Water Resistant Sheet Material

- Roof Felt: Superfelt Included
- Glazing material: 4mm Toughened Glass
- Floor Bearers: Pressure Treated
- Door Opening Size: 1.38m x 1.70m
- (4' 6" x 5' 6")
- Door Locking System: Zinc-plated Hasp and Clasp
- Approx. Assembly Time: 1 2 Days\*
- \*This is an approximate time only, based on 2 people.