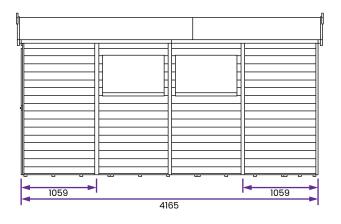

## Specification

• Overall External Dimensions: 2.47m x 4.17m (8' 1"

x 13′ 8″)

External Width: 2.27m (7' 5")
External Depth: 4.17m (13' 8")
Internal Width: 2.13m (6' 11")

• Internal Depth: 4.03m (13' 12")

Internal Area (m²): 8.60m²
Ridge Height: 2.24m (7' 4")

• Internal Eaves Height: 1.88m (6' 2")

• Wall Thickness: 15mm Shiplap

• Framing: 35mm x 35mm

• Timber: Pressure Treated

• Roof & Floor: 10mm MR P5

• Roof Felt: Superfelt Included