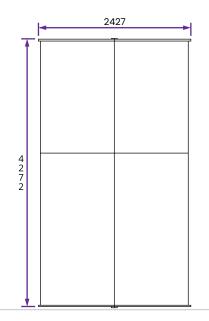

## Specification

• Overall External Dimensions: 2.47m x 4.17m (8' 1"

x 13′ 8″)

External Width: 2.27m (7' 5")
External Depth: 4.17m (13' 8")
Internal Width: 2.13m (6' 11")

• Internal Depth: 4.03m (13' 12")

Internal Area (m²): 8.60m²
Ridge Height: 2.24m (7' 4")

• Internal Eaves Height: 1.88m (6' 2")

• Wall Thickness: 15mm Shiplap

• Framing: 35mm x 35mm

• Timber: Pressure Treated

• Roof & Floor: 10mm MR P5

• Roof Felt: Superfelt Included

• Glazing material: 4mm Toughened Glass

• Floor Bearers: Pressure Treated

• Door Opening Size: 1.38m x 1.70m

(4' 6" x 5' 6")

- Door Locking System: Zinc-plated Hasp and Clasp
- Approx. Assembly Time: 1 2 Days\*
- \*This is an approximate time only, based on 2 people.
  Assembly time may vary depending on season/weather conditions, foundation type, ability of those constructing, etc