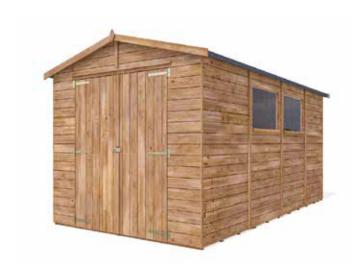

## Specification

• Overall External Dimensions: 2.47m x 4.17m (8' 1"

x 13′ 8″)

External Width: 2.27m (7' 5")
External Depth: 4.17m (13' 8")
Internal Width: 2.13m (6' 11")

• Internal Depth: 4.03m (13' 12")

Internal Area (m²): 8.60m²
Ridge Height: 2.24m (7' 4")

• Internal Eaves Height: 1.88m (6' 2")

• Wall Thickness: 15mm Shiplap

• Framing: 35mm x 35mm

• Timber: Pressure Treated

• Roof & Floor: 10mm MR P5

• Roof Felt: Superfelt Included