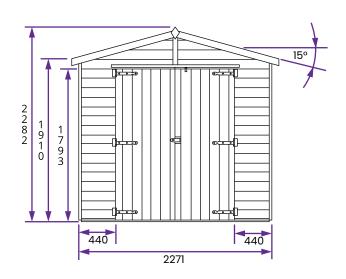

## Specification

• Overall External Dimensions: 2.47m x 4.17m (8' 1"

x 13′ 8″)

External Width: 2.27m (7' 5")
External Depth: 4.17m (13' 8")
Internal Width: 2.13m (6' 11")

• Internal Depth: 4.03m (13' 12")

Internal Area (m²): 8.60m²
Ridge Height: 2.24m (7' 4")

• Internal Eaves Height: 1.88m (6' 2")

• Wall Thickness: 15mm Shiplap

• Framing: 35mm x 35mm

• Timber: Pressure Treated

• Roof & Floor: 10mm MR P5

• Roof Felt: Superfelt Included

• Glazing material: 4mm Toughened Glass

• Floor Bearers: Pressure Treated

• Door Opening Size: 1.38m x 1.70m

(4' 6" x 5' 6")

- Door Locking System: Zinc-plated Hasp and Clasp
- Approx. Assembly Time: 1 2 Days\*
- \*This is an approximate time only, based on 2 people.
  Assembly time may vary depending on season/weather conditions, foundation type, ability of those constructing, etc