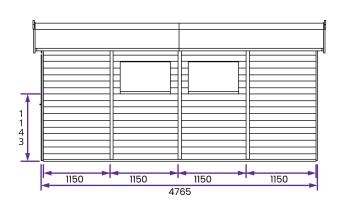

## Specification

• Overall External Dimensions: 2.99m x 4.67m (9' 9" x 15' 3")

External Width: 2.99m (9' 9")
External Depth: 4.67m (15' 7")
Internal Width: 2.86m (9' 4")

Internal Depth: 4.53m (14' 10")
 Internal Area (m²): 12.96m²

• Ridge Height: 2.33m (7' 7")

• Internal Eaves Height: 1.83m (6' 0")

• Wall Thickness: 15mm Shiplap

Framing: 35mm x 35mm
Timber: Pressure Treated
Roof & Floor: 10mm MR P5

• Roof Felt: Superfelt Included

• Glazing material: 4mm Toughened Glass