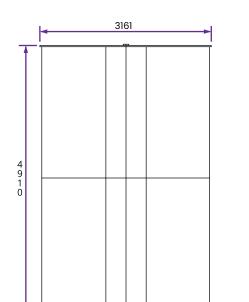

## Specification

• Overall External Dimensions: 2.99m x 4.67m (9' 9" x 15' 3")

External Width: 2.99m (9' 9")
External Depth: 4.67m (15' 7")
Internal Width: 2.86m (9' 4")

Internal Depth: 4.53m (14' 10")
 Internal Area (m²): 12.96m²