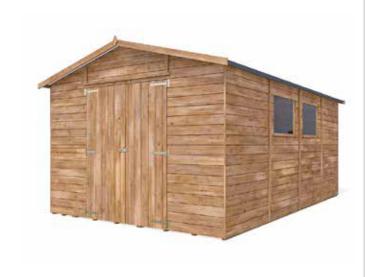

## Sanctuary III Wooden Shed











## Specification

• Overall External Dimensions: 2.99m x 4.67m (9' 9" x 15' 3")

External Width: 2.99m (9' 9")
External Depth: 4.67m (15' 7")
Internal Width: 2.86m (9' 4")

Internal Depth: 4.53m (14' 10")
 Internal Area (m²): 12.96m²

• Ridge Height: 2.33m (7' 7")

• Internal Eaves Height: 1.83m (6' 0")

• Wall Thickness: 15mm Shiplap

Framing: 35mm x 35mm
Timber: Pressure Treated
Roof & Floor: 10mm MR P5

• Roof Felt: Superfelt Included

• Glazing material: 4mm Toughened Glass

Floor Bearers: Pressure Treated
Door Opening Size: 1.70m x 1.40m
(5' 6" x 4' 7")

• Door Locking System: Zinc-plated Hasp and Clasp

• Approx. Assembly Time: 1 - 2 Days\*

\*This is an approximate time only, based on 2 people.
Assembly time may vary depending on season/weather conditions, foundation type, a