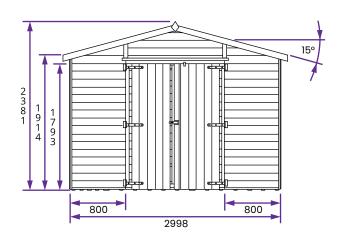

• Ridge Height: 2.33m (7' 7")

• Internal Eaves Height: 1.83m (6' 0")

• Wall Thickness: 15mm Shiplap

Framing: 35mm x 35mm
Timber: Pressure Treated
Roof & Floor: 10mm MR P5

• Roof Felt: Superfelt Included

• Glazing material: 4mm Toughened Glass

Floor Bearers: Pressure Treated
Door Opening Size: 1.70m x 1.40m
(5' 6" x 4' 7")

• Door Locking System: Zinc-plated Hasp and Clasp

• Approx. Assembly Time: 1 - 2 Days\*

\*This is an approximate time only, based on 2 people.
Assembly time may vary depending on season/weather conditions, foundation type, ability of those constructing, etc