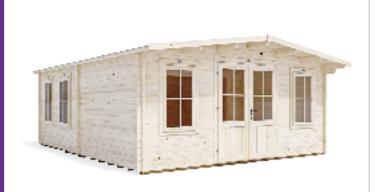

## Severn Grande Log Cabin

## **Specification**

- Overall External Dimensions: 5.22m x 6.55m (17' 1" x 21'5")
- External Width: 4.99m (16' 4")
- External Depth: 5.98m (19' 7")
- Internal Width: 4.77m (15' 7")
- Internal Depth: 5.76m (18' 10")
- Internal Area (m²): Spacious 27.48m²
- Ridge Height: 2.46m (8' 0")
- Internal Eaves Height: 2.0m (6' 6")
- Roof Style: Pent
- Roof & Floor Thickness: 19mm Tongue and Groove
- Floor Bearers: Pressure Treated
- Storm Braces: Included
- Wall Thickness: 45mm