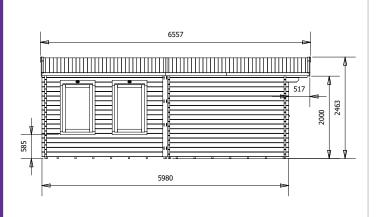

## **Specification**

- Overall External Dimensions: 5.22m x 6.55m (17' 1" x 21'5")
- External Width: 4.99m (16' 4")
- External Depth: 5.98m (19' 7")
- Internal Width: 4.77m (15' 7")
- Internal Depth: 5.76m (18' 10")
- Internal Area (m²): Spacious 27.48m²
- Ridge Height: 2.46m (8' 0")
- Internal Eaves Height: 2.0m (6' 6")
- Roof Style: Pent
- Roof & Floor Thickness: 19mm Tongue and Groove
- Floor Bearers: Pressure Treated
- Storm Braces: Included
- Wall Thickness: 45mm