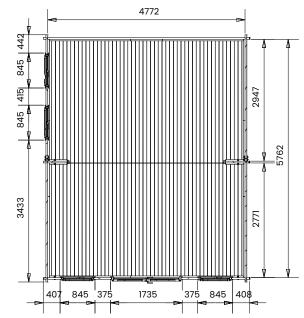

## **Specification**

- Overall External Dimensions: 5.22m x 6.55m (17' 1" x 21'5")
- External Width: 4.99m (16' 4")
- External Depth: 5.98m (19' 7")
- Internal Width: 4.77m (15' 7")
- Internal Depth: 5.76m (18' 10")
- Internal Area (m²): Spacious 27.48m²
- Ridge Height: 2.46m (8' 0")
- Internal Eaves Height: 2.0m (6' 6")
- Roof Style: Pent
- Roof & Floor Thickness: 19mm Tongue and Groove
- Floor Bearers: Pressure Treated
- Storm Braces: Included
- Wall Thickness: 45mm