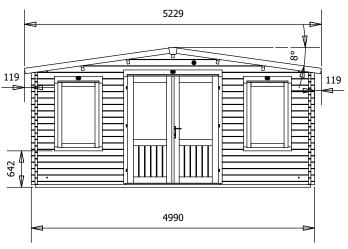

## **Specification**

- Overall External Dimensions: 5.22m x 6.55m (17' 1" x 21'5")
- External Width: 4.99m (16' 4")
- External Depth: 5.98m (19' 7")
- Internal Width: 4.77m (15' 7")
- Internal Depth: 5.76m (18' 10")
- Internal Area (m²): Spacious 27.48m²
- Ridge Height: 2.46m (8' 0")
- Internal Eaves Height: 2.0m (6' 6")
- Roof Style: Pent
- Roof & Floor Thickness: 19mm Tongue and Groove
- Floor Bearers: Pressure Treated
- Storm Braces: Included
- Wall Thickness: 45mm