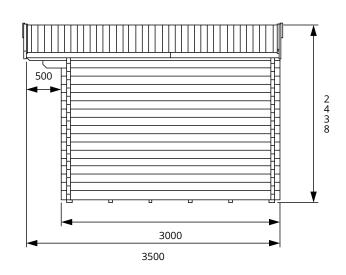

## **Specification**

- Overall External Dimensions: 5.22m x 3.52m (17' 1" x 11' 6")
- External Width: 4.99m (16' 4")
- External Depth: 2.99m (9' 9")
- Internal Width: 4.77m (15' 7")
- Internal Depth: 2.77m (9'1")
- Internal Area (m²): 13.21m2
- Ridge Height: 2.44m (8' 0")
- Riage Height: 2.44fff (8 0 )
  Internal Eaves Height: 2.02m (6' 7")
- Wall U-Value: 1.93 W/m2K
- Roof Overhang: 0.58m (1' 10")
- Roof Style: Traditional
- Roof & Floor Thickness: 19mm Tongue and Groove
- Floor Bearers: Pressure Treated
- Storm Braces: Included

- Door Locking System: Industry Leading 4 Point Lock 2
  Cams, Latch & Hook Bolt
- Door Height (Including Frame): 2.02m (6' 7")
- Door Height (Walkthrough Height): 1.88m (6' 2")
- Door Width (Walkthrough Width): 1.55m (5' 1")
- Window Locking System: Multi Point with Mushroom Headed Espagnolettes
- Window Opening Size: 0.66m x 1.08m (2' 1" x 3' 6")
- Glazing Material: 4mm Toughened Glass
- Glazing Options: Single Glazing on 28mm Walls. 24mm Double Glazing on 45mm Walls
- Ventilation: 2 Plastic Vents Included
- Approx. Assembly Time: 1 2 Days\*
- \*This is an approximate time only, based on 2 people. Assembly time may vary depending on season/weather conditions, foundation type, ability of those constructing,