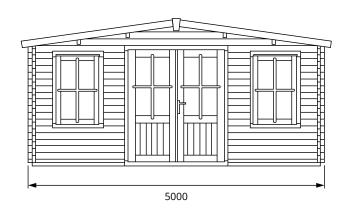

## **Specification**

- Overall External Dimensions: 5.22m x 3.52m (17' 1" x 11' 6")
- External Width: 4.99m (16' 4")
- External Depth: 2.99m (9' 9")
- Internal Width: 4.77m (15' 7")
- Internal Depth: 2.77m (9'1")
- Internal Area (m²): 13.21m2
- Ridge Height: 2.44m (8' 0")
- Riage Height: 2.44fff (8 0 )
  Internal Eaves Height: 2.02m (6' 7")
- Wall U-Value: 1.93 W/m2K
- Roof Overhang: 0.58m (1' 10")
- Roof Style: Traditional
- Roof & Floor Thickness: 19mm Tongue and Groove
- Floor Bearers: Pressure Treated
- Storm Braces: Included