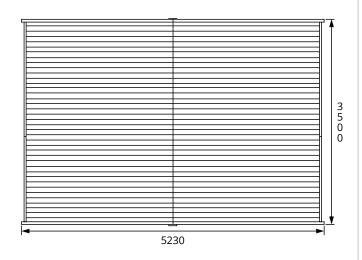

## **Specification**

- Overall External Dimensions: 5.22m x 3.52m (17' 1" x 11' 6")
- External Width: 4.99m (16' 4")
- External Depth: 2.99m (9' 9")
- Internal Width: 4.77m (15' 7")
- Internal Depth: 2.77m (9'1")
- Internal Area (m²): 13.21m2
- Ridge Height: 2.44m (8' 0")
- Riage Height: 2.44fff (8 0 )
  Internal Eaves Height: 2.02m (6' 7")
- Wall U-Value: 1.93 W/m2K
- Roof Overhang: 0.58m (1' 10")
- Roof Style: Traditional
- Roof & Floor Thickness: 19mm Tongue and Groove
- Floor Bearers: Pressure Treated
- Storm Braces: Included