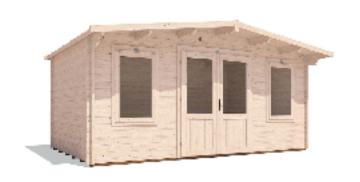

## Severn Log Cabin











## **Specification**

- Overall External Dimensions: 5.22m x 3.52m (17' 1" x 11' 6")
- External Width: 4.99m (16' 4")
- External Depth: 2.99m (9' 9")
- Internal Width: 4.77m (15' 7")
- Internal Depth: 2.77m (9'1")
- Internal Area (m²): 13.21m2
- Ridge Height: 2.44m (8' 0")
- Riage Height: 2.44fff (8 0 )
  Internal Eaves Height: 2.02m (6' 7")
- Wall U-Value: 1.93 W/m2K
- Roof Overhang: 0.58m (1' 10")
- Roof Style: Traditional
- Roof & Floor Thickness: 19mm Tongue and Groove
- Floor Bearers: Pressure Treated
- Storm Braces: Included

- Door Locking System: Industry Leading 4 Point Lock 2
  Cams, Latch & Hook Bolt
- Door Height (Including Frame): 2.02m (6' 7")
- Door Height (Walkthrough Height): 1.88m (6' 2")
- Door Width (Walkthrough Width): 1.55m (5' 1")
- Window Locking System: Mul