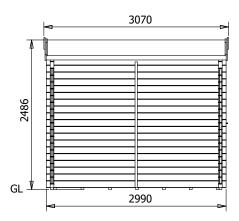

## **Specification**

- Overall External Dimensions: 5.03m x 3.03m (16' 6" x 9' 11.25")
- External Width: 4.80m (15' 8")
- External Depth: 3.00m (9' 10")
- Ridge Height: 2.49m (8' 1")
- Internal Width 4.54m (14' 10")
- Internal Depth: 2.74m (8' 11")
- · Wall Thickness: 62mm
- Purlin Thickness: 45mm
- Insulated Roof Thickness: 60mm. Comprising a sandwich of MR P5 board, insulation, and tongue and aroove timber.
- Insulated Floor Thickness: 50mm. Comprised of 30mm of insulation sandwiched between two 10mm MR P5 boards.