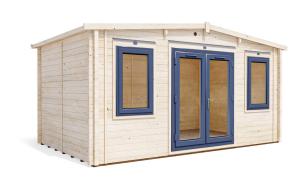

## Severn with uPVC INSULATED Log Cabin

## **Specification**

- Overall External Dimensions: 5.03m x 3.03m (16' 6" x 9' 11.25")
- External Width: 4.80m (15' 8")
- External Depth: 3.00m (9' 10")
- Ridge Height: 2.49m (8' 1")
- Internal Width 4.54m (14' 10")
- Internal Depth: 2.74m (8' 11")
- · Wall Thickness: 62mm
- Purlin Thickness: 45mm
- Insulated Roof Thickness: 60mm. Comprising a sandwich of MR P5 board, insulation, and tongue and aroove timber.
- Insulated Floor Thickness: 50mm. Comprised of 30mm of insulation sandwiched between two 10mm MR P5 boards.