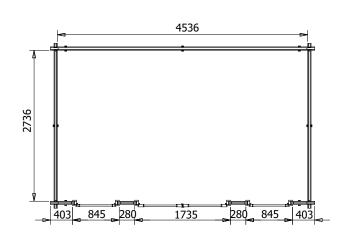

## **Specification**

- Overall External Dimensions: 5.03m x 3.03m (16' 6" x 9' 11.25")
- External Width: 4.80m (15' 8")
- External Depth: 3.00m (9' 10")
- Ridge Height: 2.49m (8' 1")
- Internal Width 4.54m (14' 10")
- Internal Depth: 2.74m (8' 11")
- · Wall Thickness: 62mm
- Purlin Thickness: 45mm
- Insulated Roof Thickness: 60mm. Comprising a sandwich of MR P5 board, insulation, and tongue and aroove timber.
- Insulated Floor Thickness: 50mm. Comprised of 30mm of insulation sandwiched between two 10mm MR P5 boards.