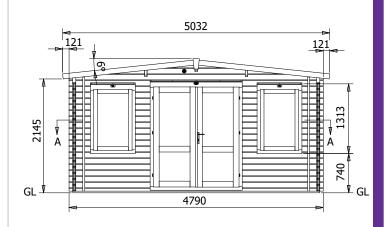

## **Specification**

- Overall External Dimensions: 5.03m x 3.03m (16' 6" x 9' 11.25")
- External Width: 4.80m (15' 8")
- External Depth: 3.00m (9' 10")
- Ridge Height: 2.49m (8' 1")
- Internal Width 4.54m (14' 10")
- Internal Depth: 2.74m (8' 11")
- · Wall Thickness: 62mm
- Purlin Thickness: 45mm
- Insulated Roof Thickness: 60mm. Comprising a sandwich of MR P5 board, insulation, and tongue and aroove timber.
- Insulated Floor Thickness: 50mm. Comprised of 30mm of insulation sandwiched between two 10mm MR P5 boards.

- Floor Bearers: Pressure Treated
- Door Height: 1.69m (5' 6")
- Door Width: 1.42m (4' 7")
- Window Opening Size: 0.61m x 1.02m (2' 0" x 3' 4")
- Glazing Material: 28mm double glazed toughened glass
- Approx. Assembly Time: 2 Days\*
- \*This is an approximate time only, based on 2 people. Assembly time may vary depending on season/weather conditions, foundation type, ability of those constructing, etc