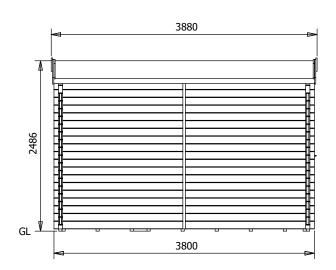

## **Specification**

- Overall External Dimensions: 5.03m x 3.84m (16' 6" x 12' 7")
- External Width: 4.80m (15' 8")
- External Depth: 3.80m (12' 5")
- Ridge Height: 2.49m (8' 2")
- Internal Width 4.54m (14' 10")
- Internal Depth: 3.55m (11' 7")
- Internal Eaves Height: 2.10m (6' 10")
- Overall Wall Thickness: 62mm Insulated Log (equivalent to 140mm thick U-Value)
- Walls: 100% Slow-Grown Spruce
- Insulated Roof Thickness: 60mm. Comprising a sandwich of MR P5 board, insulation, and tongue and groove timber.