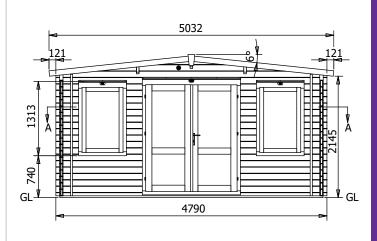

## **Specification**

- Overall External Dimensions: 5.03m x 3.84m (16' 6" x 12' 7")
- External Width: 4.80m (15' 8")
- External Depth: 3.80m (12' 5")
- Ridge Height: 2.49m (8' 2")
- Internal Width 4.54m (14' 10")
- Internal Depth: 3.55m (11' 7")
- Internal Eaves Height: 2.10m (6' 10")
- Overall Wall Thickness: 62mm Insulated Log (equivalent to 140mm thick U-Value)
- Walls: 100% Slow-Grown Spruce
- Insulated Roof Thickness: 60mm. Comprising a sandwich of MR P5 board, insulation, and tongue and groove timber.

• Floor Bearers: Pressure Treated Overall U-Value (W/m2k): 0.69 W/m2K Building Style: Interlocking Insulated Tongue & Groove Logs

Door Style: uPVC Double Glazed French Doors Window Opening Size: 0.61m x 1.02m (2' 0" x 3' 4")

Windows: 2 Opening uPVC Double Glazed Windows

- Glazing Material: 28mm double glazed toughened glass
- Approx. Assembly Time: 2 Days\*
- \*This is an approximate time only, based on 2 people. Assembly time may vary depending on season/weather conditions, foundation type, ability of those constructing, etc