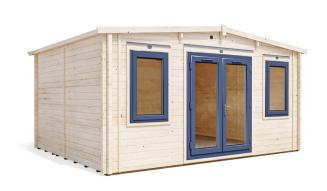

## Severn with uPVC INSULATED Log Cabin

## **Specification**

- Overall External Dimensions: 5.03m x 3.84m (16' 6" x 12' 7")
- External Width: 4.80m (15' 8")
- External Depth: 3.80m (12' 5")
- Ridge Height: 2.49m (8' 2")
- Internal Width 4.54m (14' 10")
- Internal Depth: 3.55m (11' 7")
- Internal Eaves Height: 2.10m (6' 10")
- Overall Wall Thickness: 62mm Insulated Log (equivalent to 140mm thick U-Value)
- Walls: 100% Slow-Grown Spruce
- Insulated Roof Thickness: 60mm. Comprising a sandwich of MR P5 board, insulation, and tongue and groove timber.