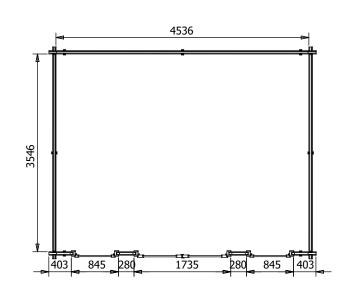

## **Specification**

- Overall External Dimensions: 5.03m x 3.84m (16' 6" x 12' 7")
- External Width: 4.80m (15' 8")
- External Depth: 3.80m (12' 5")
- Ridge Height: 2.49m (8' 2")
- Internal Width 4.54m (14' 10")
- Internal Depth: 3.55m (11' 7")
- Internal Eaves Height: 2.10m (6' 10")
- Overall Wall Thickness: 62mm Insulated Log (equivalent to 140mm thick U-Value)
- Walls: 100% Slow-Grown Spruce
- Insulated Roof Thickness: 60mm. Comprising a sandwich of MR P5 board, insulation, and tongue and groove timber.