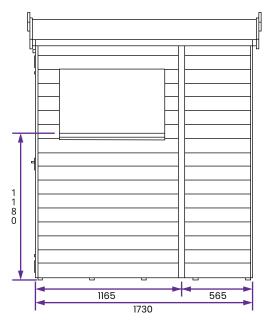

## Specification

External Width: 1.25m (4'1")
External Depth: 1.84m (6'0")
Internal Width: 0.97m (3'2")
Internal Depth: 1.63m (5'4")

Internal Area (m²): 1.58m²
 Ridge Height: 2.10m (6' 10")

• Internal Eaves Height: 1.88m (6' 2")

• Wall Thickness: 15mm Shiplap

• Timber: Pressure Treated

• Roof & Floor: 10mm MR P5

• Floor Bearers: Pressure Treated

Door Overall Frame Height: 1.70m (5' 6")
Door Overall Frame Width: 0.69m (2' 3")

• Approx. Assembly Time: 1 - 2 Days\*