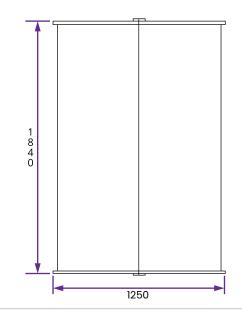

## Specification

External Width: 1.25m (4'1")
External Depth: 1.84m (6'0")
Internal Width: 0.97m (3'2")
Internal Depth: 1.63m (5'4")

Internal Area (m²): 1.58m²
 Ridge Height: 2.10m (6' 10")

• Internal Eaves Height: 1.88m (6' 2")