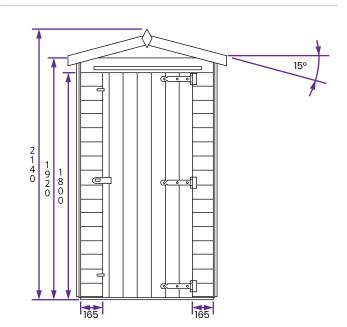

## Specification

External Width: 1.25m (4'1")
External Depth: 1.84m (6'0")
Internal Width: 0.97m (3'2")
Internal Depth: 1.63m (5'4")

Internal Area (m²): 1.58m²
 Ridge Height: 2.10m (6' 10")

• Internal Eaves Height: 1.88m (6' 2")

• Wall Thickness: 15mm Shiplap

• Timber: Pressure Treated

• Roof & Floor: 10mm MR P5

• Floor Bearers: Pressure Treated

Door Overall Frame Height: 1.70m (5' 6")
Door Overall Frame Width: 0.69m (2' 3")

• Approx. Assembly Time: 1 - 2 Days\*