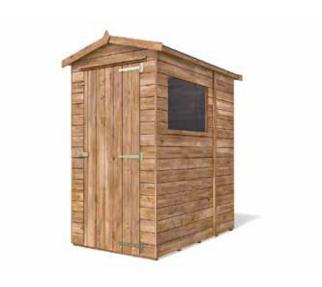

## **Shedrick Heavy Duty Shed**

## Specification

External Width: 1.25m (4'1")
External Depth: 1.84m (6'0")
Internal Width: 0.97m (3'2")
Internal Depth: 1.63m (5'4")

Internal Area (m²): 1.58m²
 Ridge Height: 2.10m (6' 10")

• Internal Eaves Height: 1.88m (6' 2")

• Wall Thickness: 15mm Shiplap

• Timber: Pressure Treated

• Roof & Floor: 10mm MR P5

• Floor Bearers: Pressure Treated

Door Overall Frame Height: 1.70m (5' 6")
Door Overall Frame Width: 0.69m (2' 3")

• Approx. Assembly Time: 1 - 2 Days\*