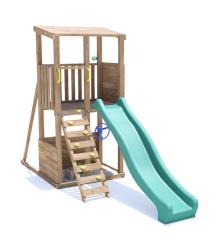

## **SquirrelFort Climbing Tower**













## **Specification**

- External Width Including Slide: 3.56m (11' 8")
- External Depth Including Slide: 1.23m (4' 0")
- Overall Height: 2.43m (7' 11")
- Platform Width: 1.0m (3' 3")
- Platform Depth: 0.64m (2'1")
- Platform Height from Ground: 1.20m (3' 11.25")
- Number of Children: 2 maximum at all times
- Number of Children on Platform: 2 maximum at all times
- · Weight of Children: 50kg Per child
- Suitable Age Range: 3 14 Year olds
- Main Timber: 70mm x 70mm
- Timber: Pressure Treated

- Independently Tested Safety Standard: EN71
- Safety Ground Anchors: 4 Included
- Safety Ground Anchors Material: Galvanised Steel
- Safety Ground Anchors Length: 530
- Slide Construction: 1 Piece of durable plastic
- Playhouse / Den: Yes
- Climbing Wall: Climbing Ladder