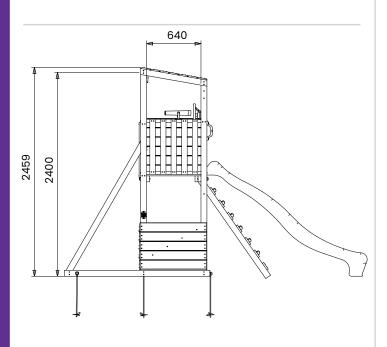

## **Specification**

- External Width Including Slide: 3.56m (11' 8")
- External Depth Including Slide: 1.23m (4' 0")
- Overall Height: 2.43m (7' 11")
- Platform Width: 1.0m (3' 3")
- Platform Depth: 0.64m (2'1")
- Platform Height from Ground: 1.20m (3' 11.25")
- Number of Children: 2 maximum at all times
- Number of Children on Platform: 2 maximum at all times
- · Weight of Children: 50kg Per child
- Suitable Age Range: 3 14 Year olds
- Main Timber: 70mm x 70mm
- Timber: Pressure Treated