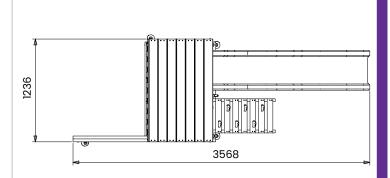

## **Specification**

- External Width Including Slide: 3.56m (11' 8")
- External Depth Including Slide: 1.23m (4' 0")
- Overall Height: 2.43m (7' 11")
- Platform Width: 1.0m (3' 3")
- Platform Depth: 0.64m (2'1")
- Platform Height from Ground: 1.20m (3' 11.25")
- Number of Children: 2 maximum at all times
- Number of Children on Platform: 2 maximum at all times
- · Weight of Children: 50kg Per child
- Suitable Age Range: 3 14 Year olds
- Main Timber: 70mm x 70mm
- Timber: Pressure Treated