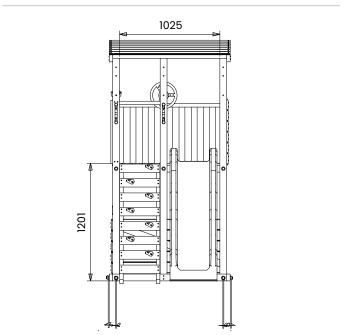

## **Specification**

- External Width Including Slide: 3.56m (11' 8")
- External Depth Including Slide: 1.23m (4' 0")
- Overall Height: 2.43m (7' 11")
- Platform Width: 1.0m (3' 3")
- Platform Depth: 0.64m (2'1")
- Platform Height from Ground: 1.20m (3' 11.25")
- Number of Children: 2 maximum at all times
- Number of Children on Platform: 2 maximum at all times
- · Weight of Children: 50kg Per child
- Suitable Age Range: 3 14 Year olds
- Main Timber: 70mm x 70mm
- Timber: Pressure Treated