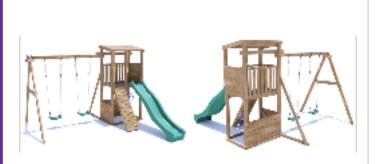

## **SquirrelFort 2 Swings**











## **Specification**

- External Width Including Slide: 3.46m (11' 4")
- External Depth Including Slide: 3.59m (11' 9")
- Overall Height: 2.44m (8' 0")
- Platform Width: 0.64m (2' 1")
- Platform Depth: 1.16m (3' 9")
- Platform Height from Ground: 1.20m (3' 11")
- Number of Children: 5 maximum at all times
- Number of Children on Platform: 2 maximum at all times
- · Weight of Children: 50kg Per child
- Suitable Age Range: 3 14 Year olds
- Main Timber: 70mm x 70mm
- Timber: Pressure Treated

- Independently Tested Safety Standard: EN71
- Safety Ground Anchors: 4 Included
- Safety Ground Anchors Material: Galvised Steel
- Safety Ground Anchors Length: 530
- Swing: 2 Swings
- Slide Construction: 1 Piece of durable plastic
- Climbing Wall: Climbing wall
- Monkey Bars: No
- Playhouse / D