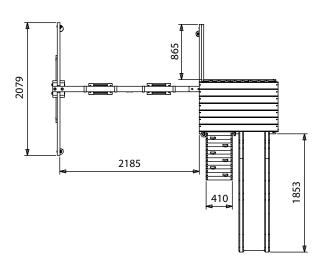

## **Specification**

- External Width Including Slide: 3.46m (11' 4")
- External Depth Including Slide: 3.59m (11' 9")
- Overall Height: 2.44m (8' 0")
- Platform Width: 0.64m (2' 1")
- Platform Depth: 1.16m (3' 9")
- Platform Height from Ground: 1.20m (3' 11")
- Number of Children: 5 maximum at all times
- Number of Children on Platform: 2 maximum at all times
- · Weight of Children: 50kg Per child
- Suitable Age Range: 3 14 Year olds
- Main Timber: 70mm x 70mm
- Timber: Pressure Treated