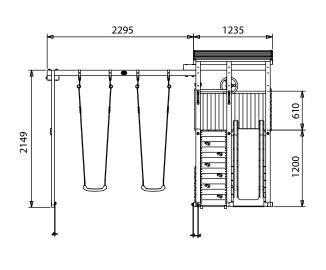

## **Specification**

- External Width Including Slide: 3.46m (11' 4")
- External Depth Including Slide: 3.59m (11' 9")
- Overall Height: 2.44m (8' 0")
- Platform Width: 0.64m (2' 1")
- Platform Depth: 1.16m (3' 9")
- Platform Height from Ground: 1.20m (3' 11")
- Number of Children: 5 maximum at all times
- Number of Children on Platform: 2 maximum at all times
- · Weight of Children: 50kg Per child
- Suitable Age Range: 3 14 Year olds
- Main Timber: 70mm x 70mm
- Timber: Pressure Treated