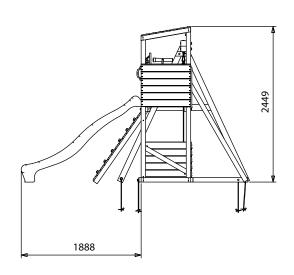

## **Specification**

- External Width Including Slide: 3.46m (11' 4")
- External Depth Including Slide: 3.59m (11' 9")
- Overall Height: 2.44m (8' 0")
- Platform Width: 0.64m (2' 1")
- Platform Depth: 1.16m (3' 9")
- Platform Height from Ground: 1.20m (3' 11")
- Number of Children: 5 maximum at all times
- Number of Children on Platform: 2 maximum at all times
- · Weight of Children: 50kg Per child
- Suitable Age Range: 3 14 Year olds
- Main Timber: 70mm x 70mm
- Timber: Pressure Treated