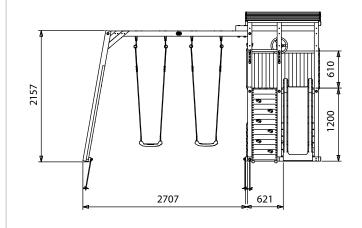

## Specification

- External Width Including Slide: 3.57m (11' 8")
- External Depth Including Slide: 3.85m (12' 7")
- Overall Height: 2.45m (8' 0")
- Platform Width: 0.64m (2' 1")
- Platform Depth: 1.16m (3' 9")
- Platform Height from Ground: 1.20m (3' 11")
- Number of Children: 6 maximum at all times
- Number of Children on Platform: 2 maximum at all times
- Weight of Children: 50kg Per child
- Suitable Age Range: 3 14 Year olds
- Restrictions: Monkey Bars and Swings must not be used at the same time
- Main Timber: 70mm x 70mm
- Timber: Pressure Treated

- Independently Tested Safety Standard: EN71
- Safety Ground Anchors: 4 Included
- Safety Ground Anchors Material: Galvised Steel
- Safety Ground Anchors Length: 530
- Swing: 1 Swing
- Slide Construction: 1 Piece of durable plastic
- Climbing Wall: Climbing wall
- Monkey Bars: Yes
- Playhouse / Den: No
- Balcony: No
- Restrictions: Monkey Bar and Swing must not be used at the same time. Monkey Bar and Climbing Net must not be used at the same time.