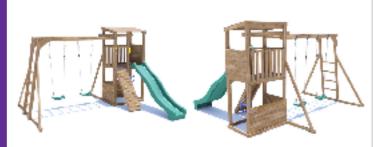

## SquirrelFort 2 Swings & Monkey Bars

## Specification

- External Width Including Slide: 3.57m (11' 8")
- External Depth Including Slide: 3.85m (12' 7")
- Overall Height: 2.45m (8' 0")
- Platform Width: 0.64m (2' 1")
- Platform Depth: 1.16m (3' 9")
- Platform Height from Ground: 1.20m (3' 11")
- Number of Children: 6 maximum at all times
- Number of Children on Platform: 2 maximum at all times
- Weight of Children: 50kg Per child
- Suitable Age Range: 3 14 Year olds
- Restrictions: Monkey Bars and Swings must not be used at the same time
- Main Timber: 70mm x 70mm
- Timber: Pressure Treated

- Independently Tested Safety Standard: EN71
- Safety Ground Anchors: 4 Included
- Safety Ground Anchors Material: Galvised Steel
- Safety Ground Anchors Length: 530
- Swing: 1 Swing
- Slide Construction: 1 Piece of durable plastic
- Climbing Wall: Climbing wall
- Monkey Bars: Yes
- Playhouse / Den: No
- Balcony: No
- Restrictions: Monkey Bar and Swing must not be used at the same time. Monkey Bar and Climbing Net must not be used at the same time.