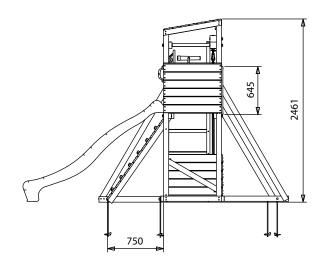

## Specification

- External Width Including Slide: 3.57m (11' 8")
- External Depth Including Slide: 3.85m (12' 7")
- Overall Height: 2.45m (8' 0")
- Platform Width: 0.64m (2' 1")
- Platform Depth: 1.16m (3' 9")
- Platform Height from Ground: 1.20m (3' 11")
- Number of Children: 6 maximum at all times
- Number of Children on Platform: 2 maximum at all times
- Weight of Children: 50kg Per child
- Suitable Age Range: 3 14 Year olds
- Restrictions: Monkey Bars and Swings must not be used at the same time
- Main Timber: 70mm x 70mm
- Timber: Pressure Treated