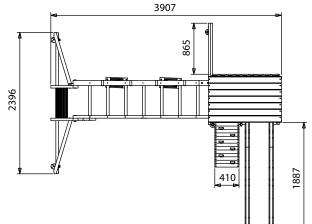

## Specification

- External Width Including Slide: 3.57m (11' 8")
- External Depth Including Slide: 3.85m (12' 7")
- Overall Height: 2.45m (8' 0")
- Platform Width: 0.64m (2' 1")
- Platform Depth: 1.16m (3' 9")
- Platform Height from Ground: 1.20m (3' 11")
- Number of Children: 6 maximum at all times
- Number of Children on Platform: 2 maximum at all times
- Weight of Children: 50kg Per child
- Suitable Age Range: 3 14 Year olds
- Restrictions: Monkey Bars and Swings must not be used at the same time
- Main Timber: 70mm x 70mm
- Timber: Pressure Treated