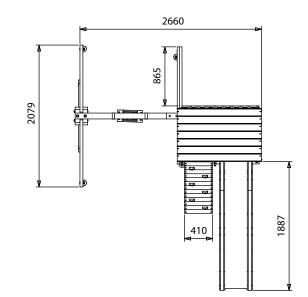

## Specification

- External Width Including Slide: 2.73m (8' 11")
- External Depth Including Slide: 3.60m (11' 9")
- Overall Height: 2.45m (8' 0")
- Platform Width: 0.64m (2' 1")
- Platform Depth: 1.16m (3' 9")
- Platform Height from Ground: 1.20m (3' 11")
- Number of Children: 4 maximum at all times
- Number of Children on Platform: 2 maximum at all times
- Weight of Children: 50kg Per child
- Suitable Age Range: 3 14 Year olds
- Main Timber: 70mm x 70mm
- Timber: Pressure Treated

- Independently Tested Safety Standard: EN71
- Safety Ground Anchors: 4 Included
- Safety Ground Anchors Material: Galvised Steel
- Safety Ground Anchors Length: 530mm
- Swing: 1 Swing
- Slide Construction: 1 Piece of durable plastic
- Climbing Wall: Climbing wall
- Monkey Bars: No
- Playhouse / Den: No
- Balcony: No