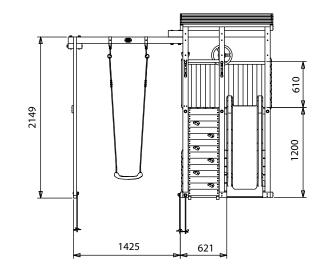

## Specification

- External Width Including Slide: 2.73m (8' 11")
- External Depth Including Slide: 3.60m (11' 9")
- Overall Height: 2.45m (8' 0")
- Platform Width: 0.64m (2' 1")
- Platform Depth: 1.16m (3' 9")
- Platform Height from Ground: 1.20m (3' 11")
- Number of Children: 4 maximum at all times
- Number of Children on Platform: 2 maximum at all times
- Weight of Children: 50kg Per child
- Suitable Age Range: 3 14 Year olds
- Main Timber: 70mm x 70mm
- Timber: Pressure Treated

- Independently Tested Safety Standard: EN71
- Safety Ground Anchors: 4 Included
- Safety Ground Anchors Material: Galvised Steel
- Safety Ground Anchors Length: 530mm
- Swing: 1 Swing
- Slide Construction: 1 Piece of durable plastic
- Climbing Wall: Climbing wall
- Monkey Bars: No
- Playhouse / Den: No
- Balcony: No