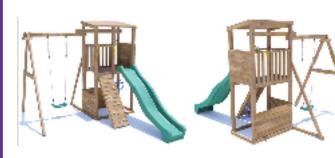

## **SquirrelFort 1 Swing**

## Specification

- External Width Including Slide: 2.73m (8' 11")
- External Depth Including Slide: 3.60m (11' 9")
- Overall Height: 2.45m (8' 0")
- Platform Width: 0.64m (2' 1")
- Platform Depth: 1.16m (3' 9")
- Platform Height from Ground: 1.20m (3' 11")
- Number of Children: 4 maximum at all times
- Number of Children on Platform: 2 maximum at all times
- Weight of Children: 50kg Per child
- Suitable Age Range: 3 14 Year olds
- Main Timber: 70mm x 70mm
- Timber: Pressure Treated

- Independently Tested Safety Standard: EN71
- Safety Ground Anchors: 4 Included
- Safety Ground Anchors Material: Galvised Steel
- Safety Ground Anchors Length: 530mm
- Swing: 1 Swing
- Slide Construction: 1 Piece of durable plastic
- Climbing Wall: Climbing wall
- Monkey Bars: No
- Playhouse / Den: No
- Balcony: No