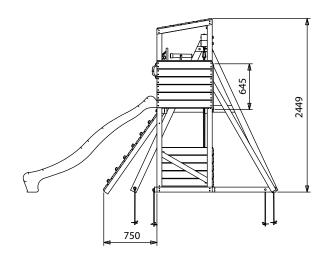

## Specification

- External Width Including Slide: 2.73m (8' 11")
- External Depth Including Slide: 3.60m (11' 9")
- Overall Height: 2.45m (8' 0")
- Platform Width: 0.64m (2' 1")
- Platform Depth: 1.16m (3' 9")
- Platform Height from Ground: 1.20m (3' 11")
- Number of Children: 4 maximum at all times
- Number of Children on Platform: 2 maximum at all times
- Weight of Children: 50kg Per child
- Suitable Age Range: 3 14 Year olds
- Main Timber: 70mm x 70mm
- Timber: Pressure Treated

- Independently Tested Safety Standard: EN71
- Safety Ground Anchors: 4 Included
- Safety Ground Anchors Material: Galvised Steel
- Safety Ground Anchors Length: 530mm
- Swing: 1 Swing
- Slide Construction: 1 Piece of durable plastic
- Climbing Wall: Climbing wall
- Monkey Bars: No
- Playhouse / Den: No
- Balcony: No