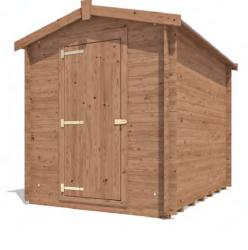

## Taarmo Heavy Duty 19mm **Log Shed**

## Specification

- Overall External Dimensions: 1.95m x 2.47m (6' 4" x Floor: 11mm Tongue and Groove Timber 8'1")
- External Width: 1.80m (5' 10") External Depth: 2.40m (7' 10")
- Internal Width: 1.62m (5'3") • Internal Depth: 2.22m (7' 3")
- Internal Area (m²): 3.59m²
- Ridge Height: 1.90m (6' 2")
- Walls: 19mm Tongue and Groove Timber
- Timber: Pressure Treated
- Roof: 11mm Tongue and Groove Timber
- Roof Covering: Super Felt Included as Standard