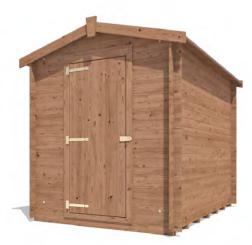

## Taarmo Heavy Duty 19mm **Log Shed**

## Specification

- Overall External Dimensions: 1.95m x 2.47m (6' 4" x Floor: 11mm Tongue and Groove Timber 8'1")
- External Width: 1.80m (5' 10") External Depth: 2.40m (7' 10")
- Internal Width: 1.62m (5'3") • Internal Depth: 2.22m (7' 3")
- Internal Area (m²): 3.59m²
- Ridge Height: 1.90m (6' 2")
- Walls: 19mm Tongue and Groove Timber
- Timber: Pressure Treated
- Roof: 11mm Tongue and Groove Timber
- Roof Covering: Super Felt Included as Standard