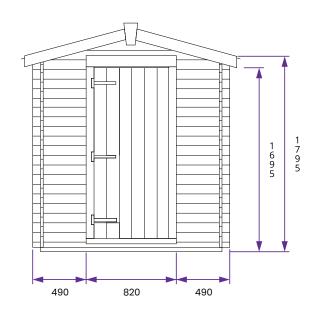

## Specification

- Overall External Dimensions: 1.95m x 2.47m (6' 4" x Floor: 11mm Tongue and Groove Timber 8'1")
- External Width: 1.80m (5' 10") External Depth: 2.40m (7' 10")
- Internal Width: 1.62m (5'3") • Internal Depth: 2.22m (7' 3")
- Internal Area (m²): 3.59m²
- Ridge Height: 1.90m (6' 2")
- Walls: 19mm Tongue and Groove Timber
- Timber: Pressure Treated
- Roof: 11mm Tongue and Groove Timber
- Roof Covering: Super Felt Included as Standard

- Floor Bearers: Pressure Treated
- Door Opening Size: 1.58m x 0.64m (5' 2" x 2' 1")
- Door Locking System: Zinc-plated Hasp and Clasp
- Approx. Assembly Time: 1 2 Days\*
- \*This is an approximate time only, based on 2 people. Assembly time may vary depending on season/weather conditions, foundation type, ability of those constructing, etc
- Please Note: All fixings needed for assembly are supplied