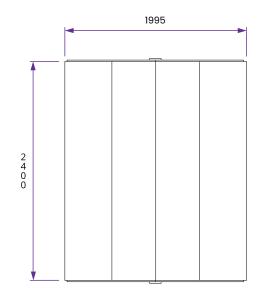

## Specification

- Overall External Dimensions: 1.95m x 2.47m (6' 4" x Floor: 11mm Tongue and Groove Timber 8'1")
- External Width: 1.80m (5' 10") External Depth: 2.40m (7' 10")
- Internal Width: 1.62m (5'3") • Internal Depth: 2.22m (7' 3")
- Internal Area (m²): 3.59m²
- Ridge Height: 1.90m (6' 2")
- Walls: 19mm Tongue and Groove Timber
- Timber: Pressure Treated
- Roof: 11mm Tongue and Groove Timber
- Roof Covering: Super Felt Included as Standard