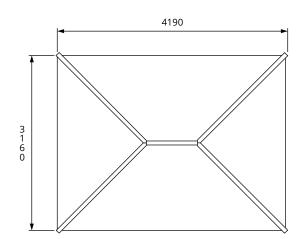

## Specification

- Overall External Dimensions: 4.19m x 3.16m (13' 8" x 10' 4")
- External Width: 4.00m (13' 1")
- External Depth: 3.07m (10' 0")
- Internal Width (Post): 3.79m (12' 5")
- Internal Depth (Post): 2.86m (9' 4")
- Overall Height: 2.48m (8' 1")
- Internal Eaves Height: 1.88m (6' 2")
- Timber: Spruce
- Uprights: 70mm x 70mm
- Roof: 15mm Shiplap Boards
- Roof Covering Options: None, Felt or Shingles