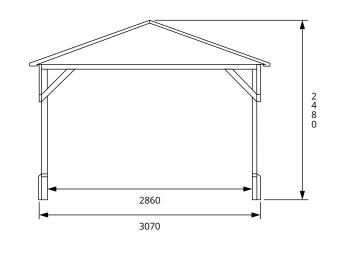

## Specification

- Overall External Dimensions: 4.19m x 3.16m (13' 8" x 10' 4")
- External Width: 4.00m (13' 1")
- External Depth: 3.07m (10' 0")
- Internal Width (Post): 3.79m (12' 5")
- Internal Depth (Post): 2.86m (9' 4")
- Overall Height: 2.48m (8' 1")
- Internal Eaves Height: 1.88m (6' 2")
- Timber: Spruce
- Uprights: 70mm x 70mm
- Roof: 15mm Shiplap Boards
- Roof Covering Options: None, Felt or Shingles