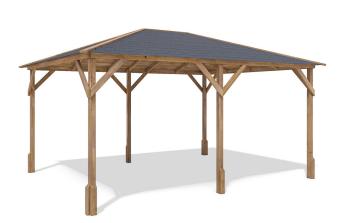

## **Utopia Glazed Wall Gazebo**

## Specification

- Overall External Dimensions: 4.19m x 3.16m (13' 8" x 10' 4")
- External Width: 4.00m (13' 1")
- External Depth: 3.07m (10' 0")
- Internal Width (Post): 3.79m (12' 5")
- Internal Depth (Post): 2.86m (9' 4")
- Overall Height: 2.48m (8' 1")
- Internal Eaves Height: 1.88m (6' 2")
- Timber: Spruce
- Uprights: 70mm x 70mm
- Roof: 15mm Shiplap Boards
- Roof Covering Options: None, Felt or Shingles