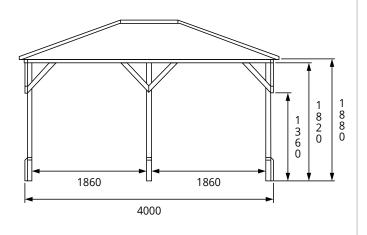

## Specification

- Overall External Dimensions: 4.19m x 3.16m (13' 8" x 10' 4")
- External Width: 4.00m (13' 1")
- External Depth: 3.07m (10' 0")
- Internal Width (Post): 3.79m (12' 5")
- Internal Depth (Post): 2.86m (9' 4")
- Overall Height: 2.48m (8' 1")
- Internal Eaves Height: 1.88m (6' 2")
- Timber: Spruce
- Uprights: 70mm x 70mm
- Roof: 15mm Shiplap Boards
- Roof Covering Options: None, Felt or Shingles