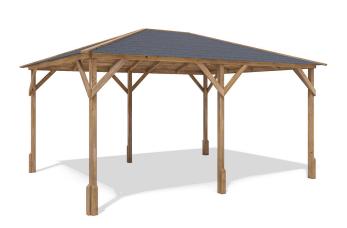

## Utopia Half Height Walled Gazebo

## **Specification**

- Overall External Dimensions: 4.19m x 3.16m (13' 8" x 10' 4")
- External Width: 4.00m (13' 1")
- External Depth: 3.07m (10' 0")
- Internal Width (Post): 3.79m (12' 5")
- Internal Depth (Post): 2.86m (9' 4")
- Overall Height: 2.48m (8' 1")
- Internal Eaves Height: 1.88m (6' 2")
- Timber: Spruce
- Uprights: 70mm x 70mm
- Roof: 15mm Shiplap Boards
- Roof Covering Options: None, Felt or Shingles