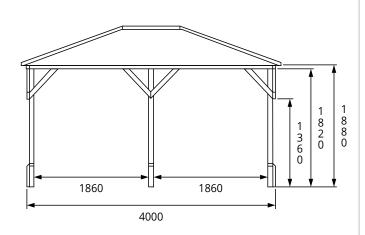

## **Specification**

- Overall External Dimensions: 4.19m x 3.16m (13' 8" x 10' 4")
- External Width: 4.00m (13' 1")
- External Depth: 3.07m (10' 0")
- Internal Width (Post): 3.79m (12' 5")
- Internal Depth (Post): 2.86m (9' 4")
- Overall Height: 2.48m (8' 1")
- Internal Eaves Height: 1.88m (6' 2")
- Timber: Spruce
- Uprights: 70mm x 70mm
- Roof: 15mm Shiplap Boards
- Roof Covering Options: None, Felt or Shingles