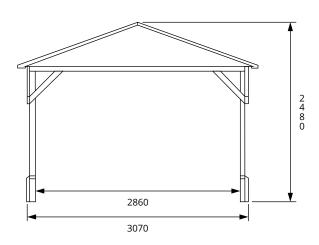

## **Specification**

- Overall External Dimensions: 4.19m x 3.16m (13' 8" x 10' 4")
- External Width: 4.00m (13' 1")
- External Depth: 3.07m (10' 0")
- Internal Width (Post): 3.79m (12' 5")
- Internal Depth (Post): 2.86m (9' 4")
- Overall Height: 2.48m (8' 1")
- Internal Eaves Height: 1.88m (6' 2")
- Timber: Spruce
- Uprights: 70mm x 70mm
- Roof: 15mm Shiplap Boards
- Roof Covering Options: None, Felt or Shingles