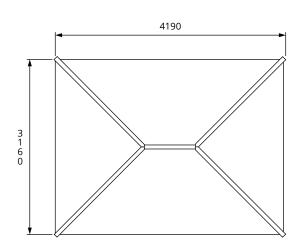

## **Specification**

- Overall External Dimensions: 4.19m x 3.16m (13' 8" x 10' 4")
- External Width: 4.00m (13' 1")
- External Depth: 3.07m (10' 0")
- Internal Width (Post): 3.79m (12' 5")
- Internal Depth (Post): 2.86m (9' 4")
- Overall Height: 2.48m (8' 1")
- Internal Eaves Height: 1.88m (6' 2")
- Timber: Spruce
- Uprights: 70mm x 70mm
- Roof: 15mm Shiplap Boards
- Roof Covering Options: None, Felt or Shingles