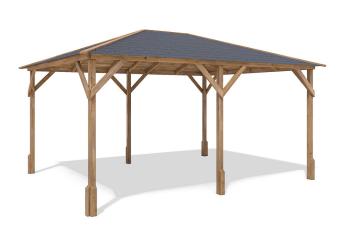

## **Utopia Louvre Wall Gazebo**

## Specification

- Overall External Dimensions: 4.19m x 3.16m (13' 8" x 10' 4")
- External Width: 4.00m (13' 1")
- External Depth: 3.07m (10' 0")
- Internal Width (Post): 3.79m (12' 5")
- Internal Depth (Post): 2.86m (9' 4")
- Overall Height: 2.48m (8' 1")
- Internal Eaves Height: 1.88m (6' 2")
- Timber: Spruce
- Uprights: 70mm x 70mm
- Roof: 15mm Shiplap Boards
- Roof Covering Options: None, Felt or Shingles