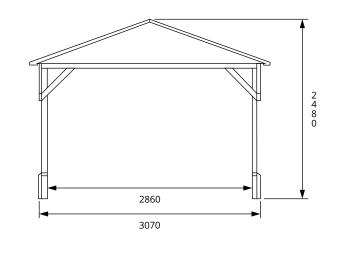

## Specification

- Overall External Dimensions: 4.19m x 3.16m (13' 8" x 10' 4")
- External Width: 4.00m (13' 1")
- External Depth: 3.07m (10' 0")
- Internal Width (Post): 3.79m (12' 5")
- Internal Depth (Post): 2.86m (9' 4")
- Overall Height: 2.48m (8' 1")
- Internal Eaves Height: 1.88m (6' 2")
- Timber: Spruce
- Uprights: 70mm x 70mm
- Roof: 15mm Shiplap Boards
- Roof Covering Options: None, Felt or Shingles