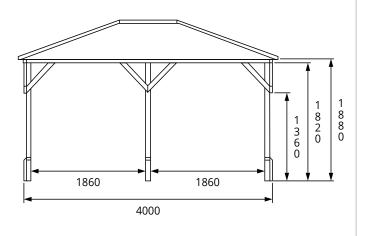

## Specification

- Overall External Dimensions: 4.19m x 3.16m (13' 8" x 10' 4")
- External Width: 4.00m (13' 1")
- External Depth: 3.07m (10' 0")
- Internal Width (Post): 3.79m (12' 5")
- Internal Depth (Post): 2.86m (9' 4")
- Overall Height: 2.48m (8' 1")
- Internal Eaves Height: 1.88m (6' 2")
- Timber: Spruce
- Uprights: 70mm x 70mm
- Roof: 15mm Shiplap Boards
- Roof Covering Options: None, Felt or Shingles