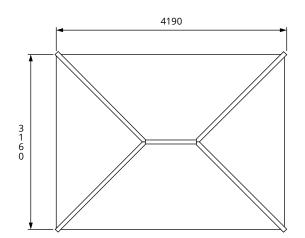

## Specification

- Overall External Dimensions: 4.19m x 3.16m (13' 8" x 10' 4")
- External Width: 4.00m (13' 1")
- External Depth: 3.07m (10' 0")
- Internal Width (Post): 3.79m (12' 5")
- Internal Depth (Post): 2.86m (9' 4")
- Overall Height: 2.48m (8' 1")
- Internal Eaves Height: 1.88m (6' 2")
- Timber: Spruce
- Uprights: 70mm x 70mm
- Roof: 15mm Shiplap Boards
- Roof Covering Options: None, Felt or Shingles