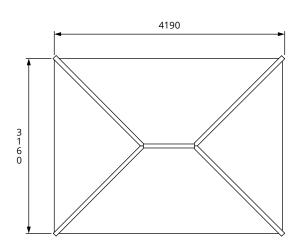

## **Specification**

- Overall External Dimensions: 4.19m x 3.16m (13' 8" x 10' 4")
- External Width: 4.00m (13' 1")
- External Depth: 3.07m (10' 0")
- Internal Width (Post): 3.79m (12' 5")
- Internal Depth (Post): 2.86m (9' 4")
- Overall Height: 2.48m (8' 1")
- Internal Eaves Height: 1.88m (6' 2")
- Timber: Spruce
- Uprights: 70mm x 70mm
- Roof: 15mm Shiplap Boards
- Roof Covering Options: None, Felt or Shingles