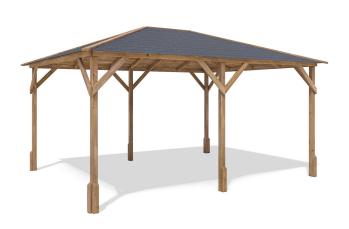

## **Utopia Open Gazebo**

## **Specification**

- Overall External Dimensions: 4.19m x 3.16m (13' 8" x 10' 4")
- External Width: 4.00m (13' 1")
- External Depth: 3.07m (10' 0")
- Internal Width (Post): 3.79m (12' 5")
- Internal Depth (Post): 2.86m (9' 4")
- Overall Height: 2.48m (8' 1")
- Internal Eaves Height: 1.88m (6' 2")
- Timber: Spruce
- Uprights: 70mm x 70mm
- Roof: 15mm Shiplap Boards
- Roof Covering Options: None, Felt or Shingles