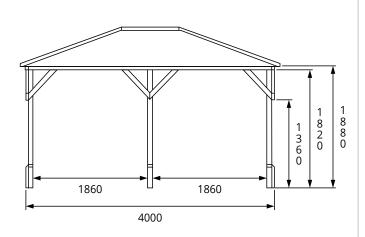

## **Specification**

- Overall External Dimensions: 4.19m x 3.16m (13' 8" x 10' 4")
- External Width: 4.00m (13' 1")
- External Depth: 3.07m (10' 0")
- Internal Width (Post): 3.79m (12' 5")
- Internal Depth (Post): 2.86m (9' 4")
- Overall Height: 2.48m (8' 1")
- Internal Eaves Height: 1.88m (6' 2")
- Timber: Spruce
- Uprights: 70mm x 70mm
- Roof: 15mm Shiplap Boards
- Roof Covering Options: None, Felt or Shingles