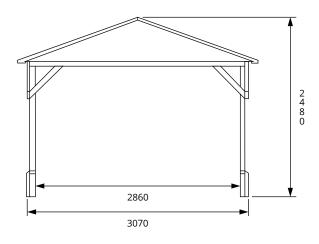

## **Specification**

- Overall External Dimensions: 4.19m x 3.16m (13' 8" x 10' 4")
- External Width: 4.00m (13' 1")
- External Depth: 3.07m (10' 0")
- Internal Width (Post): 3.79m (12' 5")
- Internal Depth (Post): 2.86m (9' 4")
- Overall Height: 2.48m (8' 1")
- Internal Eaves Height: 1.88m (6' 2")
- Timber: Spruce
- Uprights: 70mm x 70mm
- Roof: 15mm Shiplap Boards
- Roof Covering Options: None, Felt or Shingles