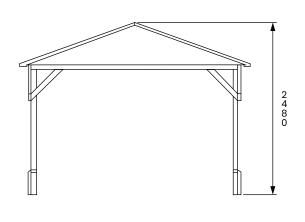

## Specification

- Overall External Dimensions: 3.24m x 3.24m (10' 7" x 10' 7")
- External Width: 3.07m (10' 0")
- External Depth: 3.07m (10' 0")
- Internal Width (Post): 2.86m (9' 4")
- Internal Depth (Post): 2.86m (9' 4")
- Overall Height: 2.48m (8' 1")
- Internal Eaves Height: 1.86m (6' 2")
- Timber: Spruce
- Uprights: 70mm x 70mm
- Roof: 15mm Shiplap Walls
- Roof Covering Options: None, Felt or Shingles