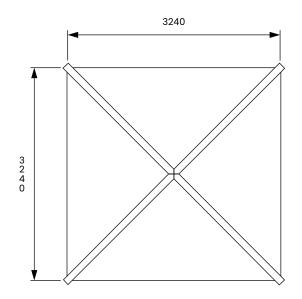

## Specification

- Overall External Dimensions: 3.24m x 3.24m (10' 7" x 10' 7")
- External Width: 3.07m (10' 0")
- External Depth: 3.07m (10' 0")
- Internal Width (Post): 2.86m (9' 4")
- Internal Depth (Post): 2.86m (9' 4")
- Overall Height: 2.48m (8' 1")
- Internal Eaves Height: 1.86m (6' 2")
- Timber: Spruce
- Uprights: 70mm x 70mm
- Roof: 15mm Shiplap Walls
- Roof Covering Options: None, Felt or Shingles