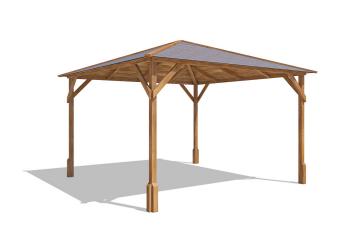

## **Utopia 300 Glazed Wall Gazebo**

## Specification

- Overall External Dimensions: 3.24m x 3.24m (10' 7" x 10' 7")
- External Width: 3.07m (10' 0")
- External Depth: 3.07m (10' 0")
- Internal Width (Post): 2.86m (9' 4")
- Internal Depth (Post): 2.86m (9' 4")
- Overall Height: 2.48m (8' 1")
- Internal Eaves Height: 1.86m (6' 2")
- Timber: Spruce
- Uprights: 70mm x 70mm
- Roof: 15mm Shiplap Walls
- Roof Covering Options: None, Felt or Shingles