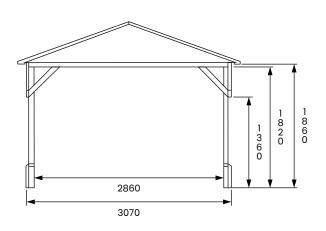

## Specification

- Overall External Dimensions: 3.24m x 3.24m (10' 7" x 10' 7")
- External Width: 3.07m (10' 0")
- External Depth: 3.07m (10' 0")
- Internal Width (Post): 2.86m (9' 4")
- Internal Depth (Post): 2.86m (9' 4")
- Overall Height: 2.48m (8' 1")
- Internal Eaves Height: 1.86m (6' 2")
- Timber: Spruce
- Uprights: 70mm x 70mm
- Roof: 15mm Shiplap Walls
- Roof Covering Options: None, Felt or Shingles