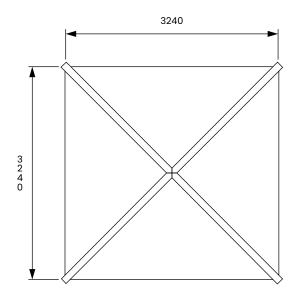

## Specification

- Overall External Dimensions: 3.24m x 3.24m (10' 7" x 10' 7")
- External Width: 3.07m (10' 0")
- External Depth: 3.07m (10' 0")
- Internal Width (Post): 2.86m (9' 4")
- Internal Depth (Post): 2.86m (9' 4")
- Overall Height: 2.48m (8' 1")
- Internal Eaves Height: 1.86m (6' 2")
- Timber: Spruce
- Uprights: 70mm x 70mm
- Roof: 15mm Shiplap Walls
- Roof Covering Options: None, Felt or Shingles