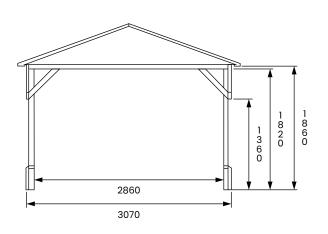

## Specification

- Overall External Dimensions: 3.24m x 3.24m (10' 7" x 10' 7")
- External Width: 3.07m (10' 0")
- External Depth: 3.07m (10' 0")
- Internal Width (Post): 2.86m (9' 4")
- Internal Depth (Post): 2.86m (9' 4")
- Overall Height: 2.48m (8' 1")
- Internal Eaves Height: 1.86m (6' 2")
- Timber: Spruce
- Uprights: 70mm x 70mm
- Roof: 15mm Shiplap Walls
- Roof Covering Options: None, Felt or Shingles