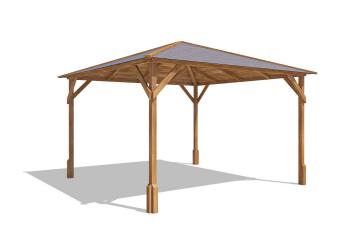

## **Utopia Walled Half Height Gazebo**

## Specification

- Overall External Dimensions: 3.24m x 3.24m (10' 7" x 10' 7")
- External Width: 3.07m (10' 0")
- External Depth: 3.07m (10' 0")
- Internal Width (Post): 2.86m (9' 4")
- Internal Depth (Post): 2.86m (9' 4")
- Overall Height: 2.48m (8' 1")
- Internal Eaves Height: 1.86m (6' 2")
- Timber: Spruce
- Uprights: 70mm x 70mm
- Roof: 15mm Shiplap Walls
- Roof Covering Options: None, Felt or Shingles