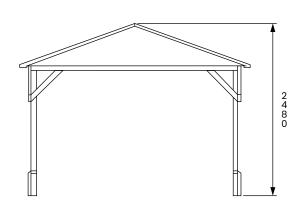

## Specification

- Overall External Dimensions: 3.24m x 3.24m (10' 7" x 10' 7")
- External Width: 3.07m (10' 0")
- External Depth: 3.07m (10' 0")
- Internal Width (Post): 2.86m (9' 4")
- Internal Depth (Post): 2.86m (9' 4")
- Overall Height: 2.48m (8' 1")
- Internal Eaves Height: 1.86m (6' 2")
- Timber: Spruce
- Uprights: 70mm x 70mm
- Roof: 15mm Shiplap Walls
- Roof Covering Options: None, Felt or Shingles