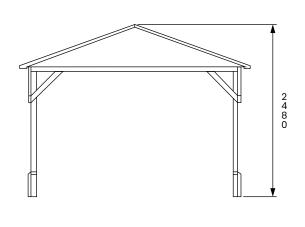

## Specification

- Overall External Dimensions: 3.24m x 3.24m (10' 7" x 10' 7")
- External Width: 3.07m (10' 0")
- External Depth: 3.07m (10' 0")
- Internal Width (Post): 2.86m (9' 4")
- Internal Depth (Post): 2.86m (9' 4")
- Overall Height: 2.48m (8' 1")
- Internal Eaves Height: 1.86m (6' 2")
- Timber: Spruce
- Uprights: 70mm x 70mm
- Roof: 15mm Shiplap Walls
- Roof Covering Options: None, Felt or Shingles