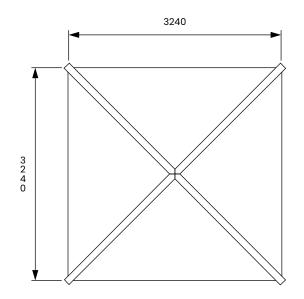

## Specification

- Overall External Dimensions: 3.24m x 3.24m (10' 7" x 10' 7")
- External Width: 3.07m (10' 0")
- External Depth: 3.07m (10' 0")
- Internal Width (Post): 2.86m (9' 4")
- Internal Depth (Post): 2.86m (9' 4")
- Overall Height: 2.48m (8' 1")
- Internal Eaves Height: 1.86m (6' 2")
- Timber: Spruce
- Uprights: 70mm x 70mm
- Roof: 15mm Shiplap Walls
- Roof Covering Options: None, Felt or Shingles