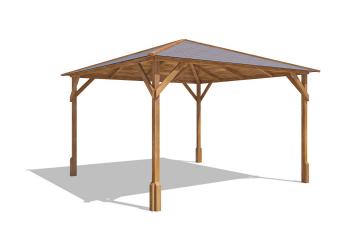

## **Utopia Louvre Wall Gazebo**

## Specification

- Overall External Dimensions: 3.24m x 3.24m (10' 7" x 10' 7")
- External Width: 3.07m (10' 0")
- External Depth: 3.07m (10' 0")
- Internal Width (Post): 2.86m (9' 4")
- Internal Depth (Post): 2.86m (9' 4")
- Overall Height: 2.48m (8' 1")
- Internal Eaves Height: 1.86m (6' 2")
- Timber: Spruce
- Uprights: 70mm x 70mm
- Roof: 15mm Shiplap Walls
- Roof Covering Options: None, Felt or Shingles