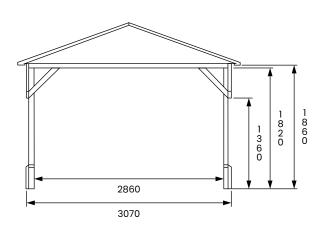

## Specification

- Overall External Dimensions: 3.24m x 3.24m (10' 7" x 10' 7")
- External Width: 3.07m (10' 0")
- External Depth: 3.07m (10' 0")
- Internal Width (Post): 2.86m (9' 4")
- Internal Depth (Post): 2.86m (9' 4")
- Overall Height: 2.48m (8' 1")
- Internal Eaves Height: 1.86m (6' 2")
- Timber: Spruce
- Uprights: 70mm x 70mm
- Roof: 15mm Shiplap Walls
- Roof Covering Options: None, Felt or Shingles