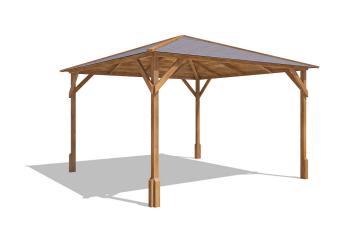

## **Utopia Open Gazebo**

## Specification

- Overall External Dimensions: 3.24m x 3.24m (10' 7" x 10' 7")
- External Width: 3.07m (10' 0")
- External Depth: 3.07m (10' 0")
- Internal Width (Post): 2.86m (9' 4")
- Internal Depth (Post): 2.86m (9' 4")
- Overall Height: 2.48m (8' 1")
- Internal Eaves Height: 1.86m (6' 2")
- Timber: Spruce
- Uprights: 70mm x 70mm
- Roof: 15mm Shiplap Walls
- Roof Covering Options: None, Felt or Shingles