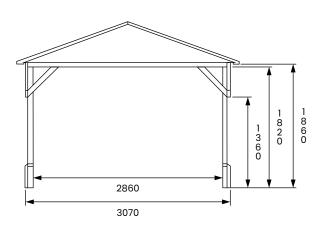

## Specification

- Overall External Dimensions: 3.24m x 3.24m (10' 7" x 10' 7")
- External Width: 3.07m (10' 0")
- External Depth: 3.07m (10' 0")
- Internal Width (Post): 2.86m (9' 4")
- Internal Depth (Post): 2.86m (9' 4")
- Overall Height: 2.48m (8' 1")
- Internal Eaves Height: 1.86m (6' 2")
- Timber: Spruce
- Uprights: 70mm x 70mm
- Roof: 15mm Shiplap Walls
- Roof Covering Options: None, Felt or Shingles