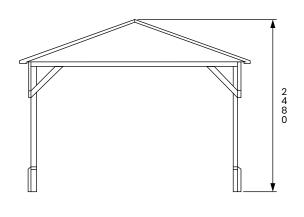

## Specification

- Overall External Dimensions: 3.24m x 3.24m (10' 7" x 10' 7")
- External Width: 3.07m (10' 0")
- External Depth: 3.07m (10' 0")
- Internal Width (Post): 2.86m (9' 4")
- Internal Depth (Post): 2.86m (9' 4")
- Overall Height: 2.48m (8' 1")
- Internal Eaves Height: 1.86m (6' 2")
- Timber: Spruce
- Uprights: 70mm x 70mm
- Roof: 15mm Shiplap Walls
- Roof Covering Options: None, Felt or Shingles