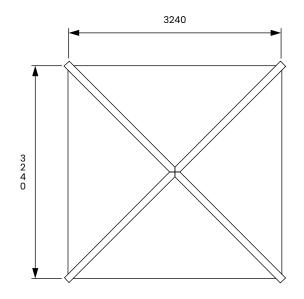

## Specification

- Overall External Dimensions: 3.24m x 3.24m (10' 7" x 10' 7")
- External Width: 3.07m (10' 0")
- External Depth: 3.07m (10' 0")
- Internal Width (Post): 2.86m (9' 4")
- Internal Depth (Post): 2.86m (9' 4")
- Overall Height: 2.48m (8' 1")
- Internal Eaves Height: 1.86m (6' 2")
- Timber: Spruce
- Uprights: 70mm x 70mm
- Roof: 15mm Shiplap Walls
- Roof Covering Options: None, Felt or Shingles