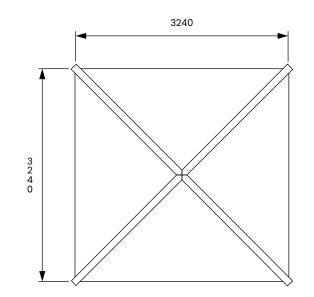

## Specification

- Overall External Dimensions: 3.24m x 3.24m (10' 7" x 10' 7")
- External Width: 3.07m (10' 0")
- External Depth: 3.07m (10' 0")
- Internal Width (Post): 2.86m (9' 4")
- Internal Depth (Post): 2.86m (9' 4")
- Overall Height: 2.48m (8' 1")
- Internal Eaves Height: 1.86m (6' 2")
- Timber: Spruce
- Uprights: 70mm x 70mm
- Roof: 15mm Shiplap Walls
- Roof Covering Options: None, Felt or Shingles