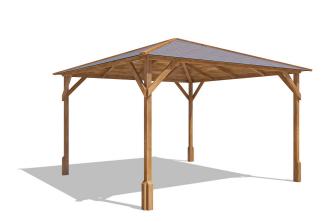

## **Utopia Slatted Wall Gazebo**











## Specification

- Overall External Dimensions: 3.24m x 3.24m (10' 7" x 10' 7")
- External Width: 3.07m (10' 0")
- External Depth: 3.07m (10' 0")
- Internal Width (Post): 2.86m (9' 4")
- Internal Depth (Post): 2.86m (9' 4")
- Overall Height: 2.48m (8' 1")
- Internal Eaves Height: 1.86m (6' 2")
- Timber: Spruce
- Uprights: 70mm x 70mm
- Roof: 15mm Shiplap Walls
- Roof Covering Options: None, Felt or Shingles

- Guarantee: 10 Years on Pressure Treated Timber against Rot and Insect Infestation
- Please Note: All fixings needed for assembly are supplied
- Approx. Assembly Time: 1 Day\*

\*This is an approximate time only, based on 2 people. Assembly time may vary depending on season/weather conditions, foundation type, ability of those constructing, etc