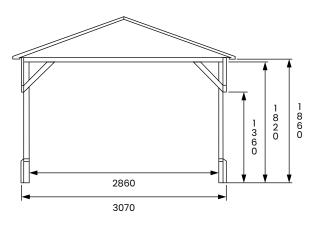

## Specification

- Overall External Dimensions: 3.24m x 3.24m (10' 7" x 10' 7")
- External Width: 3.07m (10' 0")
- External Depth: 3.07m (10' 0")
- Internal Width (Post): 2.86m (9' 4")
- Internal Depth (Post): 2.86m (9' 4")
- Overall Height: 2.48m (8' 1")
- Internal Eaves Height: 1.86m (6' 2")
- Timber: Spruce
- Uprights: 70mm x 70mm
- Roof: 15mm Shiplap Walls
- Roof Covering Options: None, Felt or Shingles