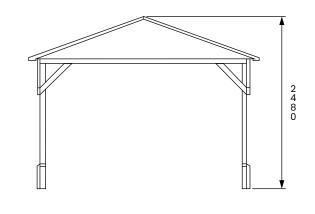

## Specification

- Overall External Dimensions: 3.24m x 3.24m (10' 7" x 10' 7")
- External Width: 3.07m (10' 0")
- External Depth: 3.07m (10' 0")
- Internal Width (Post): 2.86m (9' 4")
- Internal Depth (Post): 2.86m (9' 4")
- Overall Height: 2.48m (8' 1")
- Internal Eaves Height: 1.86m (6' 2")
- Timber: Spruce
- Uprights: 70mm x 70mm
- Roof: 15mm Shiplap Walls
- Roof Covering Options: None, Felt or Shingles