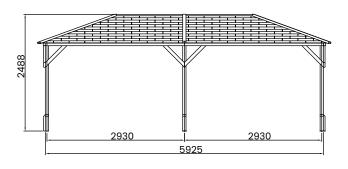

## **Specification**

- Overall External Dimensions: 6.26m x 3.33m (20' 6" x 10' 11")
- External Width: 6.26m (20' 6")
- External Depth: 3.33m (10' 11")
- Overall Height: 2.48m (8' 1")
- Timber: Pressure Treated Spruce
- Uprights: 70mm x 70mm
- Internal Eaves Height: 1.81m (5' 11")
- Roof: Panels using 15mm Shiplap