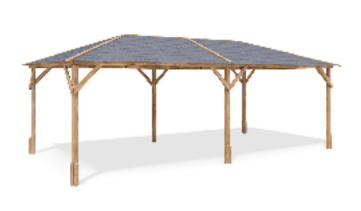

## **Utopia Glazed Wall Gazebo**

## **Specification**

- Overall External Dimensions: 6.26m x 3.33m (20' 6" x 10' 11")
- External Width: 6.26m (20' 6")
- External Depth: 3.33m (10' 11")
- Overall Height: 2.48m (8' 1")
- Timber: Pressure Treated Spruce
- Uprights: 70mm x 70mm
- Internal Eaves Height: 1.81m (5' 11")
- Roof: Panels using 15mm Shiplap