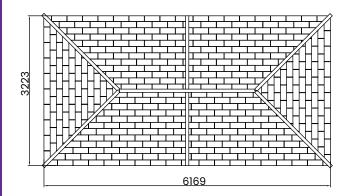

## **Specification**

- Overall External Dimensions: 6.26m x 3.33m (20' 6" x 10' 11")
- External Width: 6.26m (20' 6")
- External Depth: 3.33m (10' 11")
- Overall Height: 2.48m (8' 1")
- Timber: Pressure Treated Spruce
- Uprights: 70mm x 70mm
- Internal Eaves Height: 1.81m (5' 11")
- Roof: Panels using 15mm Shiplap