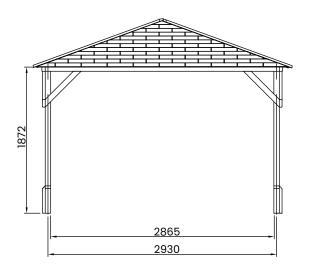

## **Specification**

- Overall External Dimensions: 6.26m x 3.33m (20' 6" x 10' 11")
- External Width: 6.26m (20' 6")
- External Depth: 3.33m (10' 11")
- Overall Height: 2.48m (8' 1")
- Timber: Pressure Treated Spruce
- Uprights: 70mm x 70mm
- Internal Eaves Height: 1.81m (5' 11")
- Roof: Panels using 15mm Shiplap