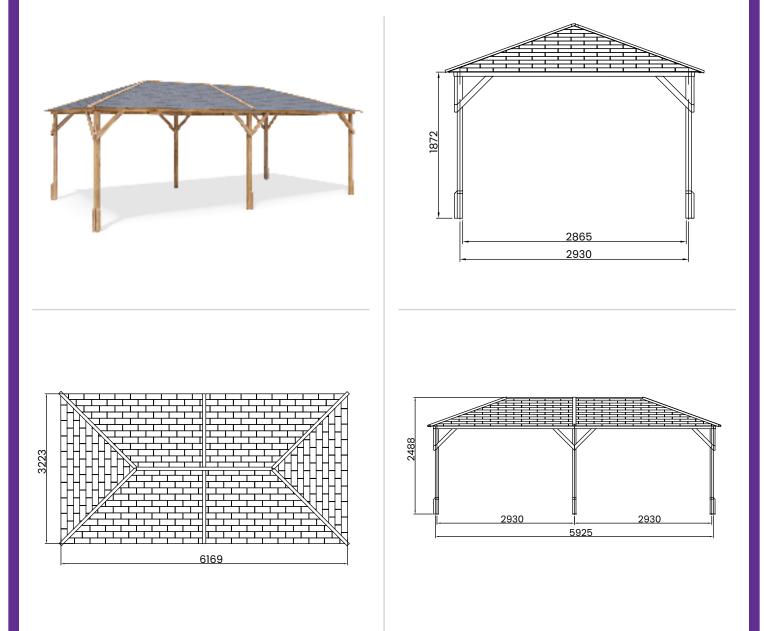

## **Utopia Half Walled Gazebo**

## Specification

- Overall External Dimensions: 6.26m x 3.33m (20' 6" x 10' 11")
- External Width: 6.26m (20' 6")
- External Depth: 3.33m (10' 11")
- Overall Height: 2.48m (8' 1")
- Timber: Pressure Treated Spruce
- Uprights: 70mm x 70mm
- Internal Eaves Height: 1.81m (5' 11")
- Roof: Panels using 15mm Shiplap

- Roof Covering Options: None, Felt or Shingles
  Approx. Assembly Time: 1 2 Days\*
- \*This is an approximate time only, based on 2 people. Assembly time may vary depending on season/weather conditions, foundation type, ability of those constructing, etc
- Please Note: All fixings needed for assembly are supplied
- Please Note: All wood is pre-cut (with the exception of trims) for quick and easy construction.