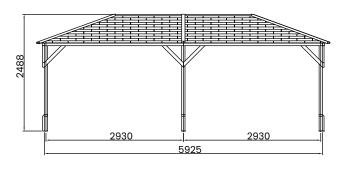

## **Specification**

- Overall External Dimensions: 6.26m x 3.33m (20' 6" x 10' 11")
- External Width: 6.26m (20' 6")
- External Depth: 3.33m (10' 11")
- Overall Height: 2.48m (8' 1")
- Timber: Pressure Treated Spruce
- Uprights: 70mm x 70mm
- Internal Eaves Height: 1.81m (5' 11")
- Roof: Panels using 15mm Shiplap