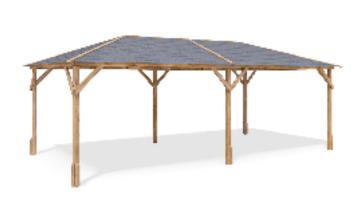

## **Utopia Louvre Walled Gazebo**

## **Specification**

- Overall External Dimensions: 6.26m x 3.33m (20' 6" x 10' 11")
- External Width: 6.26m (20' 6")
- External Depth: 3.33m (10' 11")
- Overall Height: 2.48m (8' 1")
- Timber: Pressure Treated Spruce
- Uprights: 70mm x 70mm
- Internal Eaves Height: 1.81m (5' 11")
- Roof: Panels using 15mm Shiplap