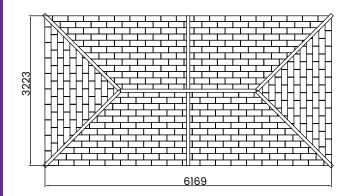

## **Specification**

- Overall External Dimensions: 6.26m x 3.33m (20' 6" x 10' 11")
- External Width: 6.26m (20' 6")
- External Depth: 3.33m (10' 11")
- Overall Height: 2.48m (8' 1")
- Timber: Pressure Treated Spruce
- Uprights: 70mm x 70mm
- Internal Eaves Height: 1.81m (5' 11")
- Roof: Panels using 15mm Shiplap