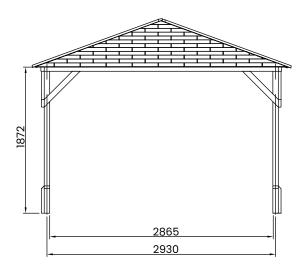

## **Specification**

- Overall External Dimensions: 6.26m x 3.33m (20' 6" x 10' 11")
- External Width: 6.26m (20' 6")
- External Depth: 3.33m (10' 11")
- Overall Height: 2.48m (8' 1")
- Timber: Pressure Treated Spruce
- Uprights: 70mm x 70mm
- Internal Eaves Height: 1.81m (5' 11")
- Roof: Panels using 15mm Shiplap