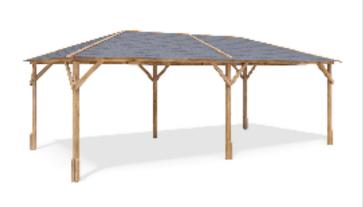

## **Utopia Open Gazebo**

## **Specification**

- Overall External Dimensions: 6.26m x 3.33m (20' 6" x 10' 11")
- External Width: 6.26m (20' 6")
- External Depth: 3.33m (10' 11")
- Overall Height: 2.48m (8' 1")
- Timber: Pressure Treated Spruce
- Uprights: 70mm x 70mm
- Internal Eaves Height: 1.81m (5' 11")
- Roof: Panels using 15mm Shiplap