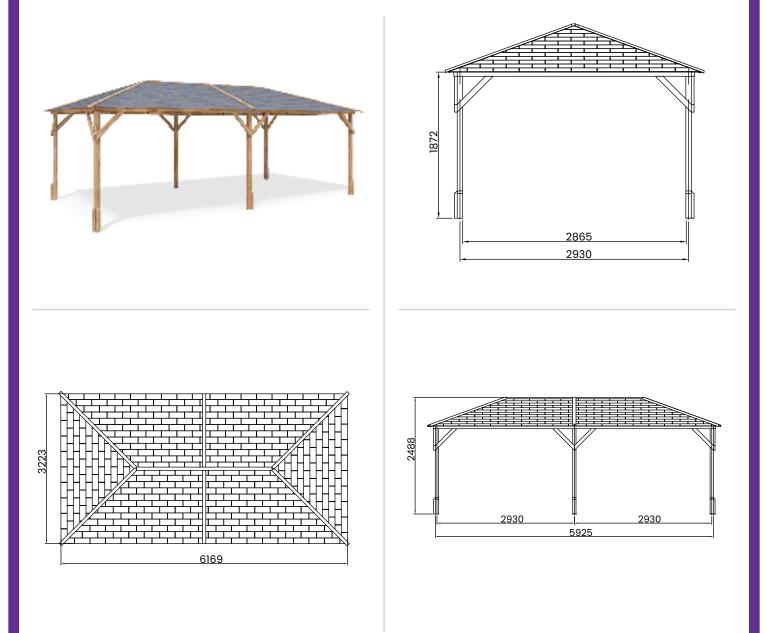

## **Utopia Walled Gazebo**

## Specification

- Overall External Dimensions: 6.26m x 3.33m (20' 6" x 10' 11")
- External Width: 6.26m (20' 6")
- External Depth: 3.33m (10' 11")
- Overall Height: 2.48m (8' 1")
- Timber: Pressure Treated Spruce
- Uprights: 70mm x 70mm
- Internal Eaves Height: 1.81m (5' 11")
- Roof: Panels using 15mm Shiplap

- Roof Covering Options: None, Felt or Shingles
  Approx. Assembly Time: 1 2 Days\*
- \*This is an approximate time only, based on 2 people. Assembly time may vary depending on season/weather conditions, foundation type, ability of those constructing, etc
- Please Note: All fixings needed for assembly are supplied
- Please Note: All wood is pre-cut (with the exception of trims) for quick and easy construction.