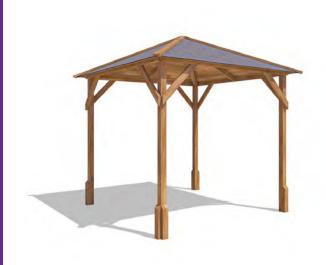

## **Utopia 200 Gazebo**

## Specification

- Overall External Dimensions: 2.25m x 2.25m (7' 4" x 7' 4")
- External Width: 2.07m (6' 9")
  External Depth: 2.07m (6' 9")
  Internal Width (Post): 1.86m (6' 1")
  Internal Depth (Post): 1.86m (6' 1")
- Overall Height: 2.40m (7' 10")
- Internal Eaves Height: 1.85m (6' 0")
- Timber: Spruce
- Uprights: 70mm x 70mmRoof: 15mm Shiplap Boards
- Roof Covering Options: None, Felt or Shingles