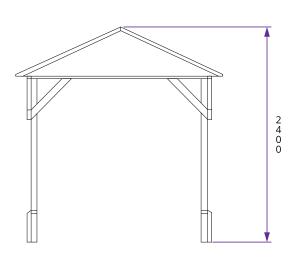

## Specification

- Overall External Dimensions: 2.25m x 2.25m (7' 4" x 7' 4")
- External Width: 2.07m (6' 9")
  External Depth: 2.07m (6' 9")
  Internal Width (Post): 1.86m (6' 1")
  Internal Depth (Post): 1.86m (6' 1")
- Overall Height: 2.40m (7' 10")
- Internal Eaves Height: 1.85m (6' 0")
- Timber: Spruce
- Uprights: 70mm x 70mmRoof: 15mm Shiplap Boards
- Roof Covering Options: None, Felt or Shingles