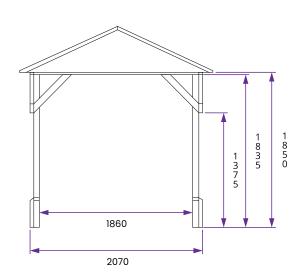

## Specification

- Overall External Dimensions: 2.25m x 2.25m (7' 4" x 7' 4")
- External Width: 2.07m (6' 9")
  External Depth: 2.07m (6' 9")
  Internal Width (Post): 1.86m (6' 1")
  Internal Depth (Post): 1.86m (6' 1")
- Overall Height: 2.40m (7' 10")
- Internal Eaves Height: 1.85m (6' 0")
- Timber: Spruce
- Uprights: 70mm x 70mmRoof: 15mm Shiplap Boards
- Roof Covering Options: None, Felt or Shingles