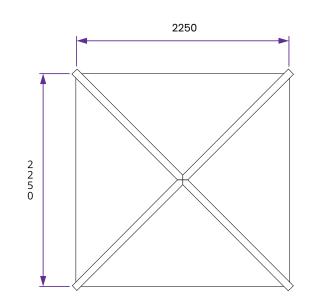

## Specification

- Overall External Dimensions: 2.25m x 2.25m (7' 4" x 7' 4")
- External Width: 2.07m (6' 9")
  External Depth: 2.07m (6' 9")
  Internal Width (Post): 1.86m (6' 1")
  Internal Depth (Post): 1.86m (6' 1")
- Overall Height: 2.40m (7' 10")
- Internal Eaves Height: 1.85m (6' 0")
- Timber: Spruce
- Uprights: 70mm x 70mmRoof: 15mm Shiplap Boards
- Roof Covering Options: None, Felt or Shingles