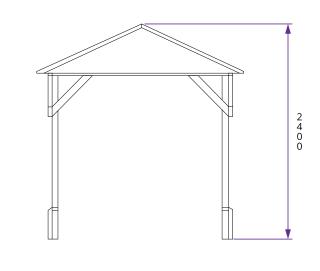

## Specification

- Overall External Dimensions: 2.25m x 2.25m (7' 4" x 7' 4")
- External Width: 2.07m (6' 9")
- External Depth: 2.07m (6' 9")
- Internal Width (Post): 1.86m (6' 1")
- Internal Depth (Post): 1.86m (6' 1")
- Overall Height: 2.40m (7' 10")
- Internal Eaves Height: 1.85m (6' 0")
- Timber: Spruce
- Uprights: 70mm x 70mm
- Roof: 15mm Shiplap Boards
- Roof Covering Options: None, Felt or Shingles