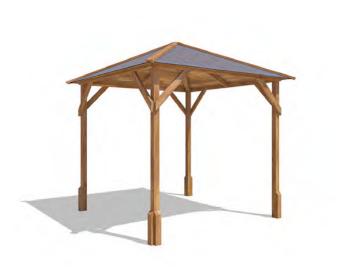

## Utopia 200 Gazebo

## Specification

- Overall External Dimensions: 2.25m x 2.25m (7' 4" x 7' 4")
- External Width: 2.07m (6' 9")
- External Depth: 2.07m (6' 9")
- Internal Width (Post): 1.86m (6' 1")
- Internal Depth (Post): 1.86m (6' 1")
- Overall Height: 2.40m (7' 10")
- Internal Eaves Height: 1.85m (6' 0")
- Timber: Spruce
- Uprights: 70mm x 70mm
- Roof: 15mm Shiplap Boards
- Roof Covering Options: None, Felt or Shingles