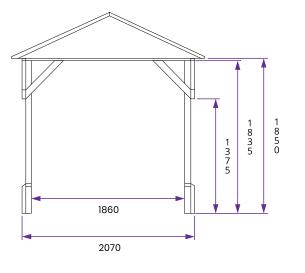

## Specification

- Overall External Dimensions: 2.25m x 2.25m (7' 4" x 7' 4")
- External Width: 2.07m (6' 9")
- External Depth: 2.07m (6' 9")
- Internal Width (Post): 1.86m (6' 1")
- Internal Depth (Post): 1.86m (6' 1")
- Overall Height: 2.40m (7' 10")
- Internal Eaves Height: 1.85m (6' 0")
- Timber: Spruce
- Uprights: 70mm x 70mm
- Roof: 15mm Shiplap Boards
- Roof Covering Options: None, Felt or Shingles