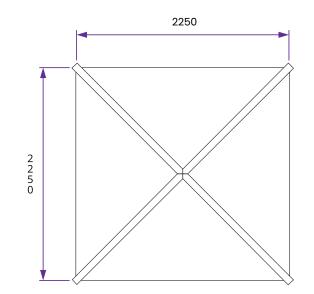

## Specification

- Overall External Dimensions: 2.25m x 2.25m (7' 4" x 7' 4")
- External Width: 2.07m (6' 9")
- External Depth: 2.07m (6' 9")
- Internal Width (Post): 1.86m (6' 1")
- Internal Depth (Post): 1.86m (6' 1")
- Overall Height: 2.40m (7' 10")
- Internal Eaves Height: 1.85m (6' 0")
- Timber: Spruce
- Uprights: 70mm x 70mm
- Roof: 15mm Shiplap Boards
- Roof Covering Options: None, Felt or Shingles