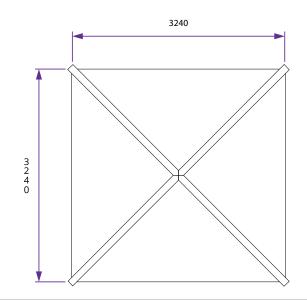

## Specification

- Overall External Dimensions: 3.24m x 3.24m (10′ 7″ x 10′ 7″)
- External Width: 3.00m (9' 10")
  External Depth: 3.00m (9' 10")
  Internal Width (Post): 2.86m (9' 4")
- Internal Depth (Post): 2.86m (9' 4")
- Overall Height: 2.48m (8' 1")
- Internal Eaves Height: 1.88m (6' 2")
- Timber: Spruce
- Uprights: 70mm x 70mm
- Roof: 15mm Shiplap Boards
- Roof Covering Options: None, Felt or Shingles