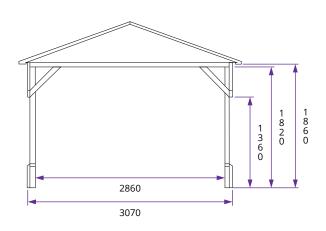

## Specification

- Overall External Dimensions: 3.24m x 3.24m (10′ 7″ x 10′ 7″)
- External Width: 3.00m (9' 10")
  External Depth: 3.00m (9' 10")
  Internal Width (Post): 2.86m (9' 4")
- Internal Depth (Post): 2.86m (9' 4")
- Overall Height: 2.48m (8' 1")
- Internal Eaves Height: 1.88m (6' 2")
- Timber: Spruce
- Uprights: 70mm x 70mm
- Roof: 15mm Shiplap Boards
- Roof Covering Options: None, Felt or Shingles