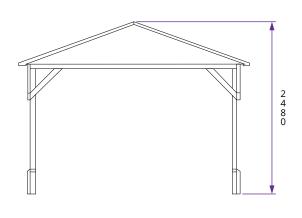

## Specification

- Overall External Dimensions: 3.24m x 3.24m (10′ 7″ x 10′ 7″)
- External Width: 3.00m (9' 10")
  External Depth: 3.00m (9' 10")
  Internal Width (Post): 2.86m (9' 4")
- Internal Depth (Post): 2.86m (9' 4")
- Overall Height: 2.48m (8' 1")
- Internal Eaves Height: 1.88m (6' 2")
- Timber: Spruce
- Uprights: 70mm x 70mm
- Roof: 15mm Shiplap Boards
- Roof Covering Options: None, Felt or Shingles