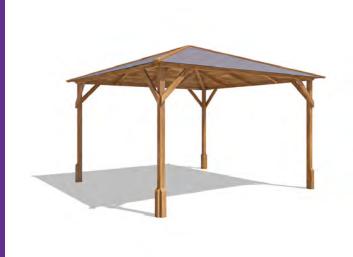

## Utopia 300 Gazebo W3.0m x D3.0m

## Specification

- Overall External Dimensions: 3.24m x 3.24m (10′ 7″ x 10′ 7″)
- External Width: 3.00m (9' 10")
  External Depth: 3.00m (9' 10")
  Internal Width (Post): 2.86m (9' 4")
- Internal Depth (Post): 2.86m (9' 4")
- Overall Height: 2.48m (8' 1")
- Internal Eaves Height: 1.88m (6' 2")
- Timber: Spruce
- Uprights: 70mm x 70mm
- Roof: 15mm Shiplap Boards
- Roof Covering Options: None, Felt or Shingles