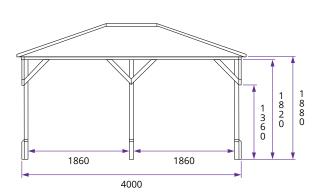

## Specification

- Overall External Dimensions: 4.19m x 3.16m (13' 8" x 10' 4")
- External Width: 4.00m (13' 1")
- External Depth: 3.07m (10' 0")
- Internal Width (Post): 3.79m (12' 5")
- Internal Depth (Post): 2.86m (9' 4")
- Overall Height: 2.48m (8' 1")
- Internal Eaves Height: 1.88m (6' 2")
- Timber: Spruce
- Uprights: 70mm x 70mm
- Roof: 15mm Shiplap Boards
- Roof Covering Options: None, Felt or Shingles