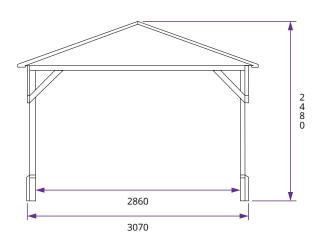

## Specification

- Overall External Dimensions: 4.19m x 3.16m (13' 8" x 10' 4")
- External Width: 4.00m (13' 1")
- External Depth: 3.07m (10' 0")
- Internal Width (Post): 3.79m (12' 5")
- Internal Depth (Post): 2.86m (9' 4")
- Overall Height: 2.48m (8' 1")
- Internal Eaves Height: 1.88m (6' 2")
- Timber: Spruce
- Uprights: 70mm x 70mm
- Roof: 15mm Shiplap Boards
- Roof Covering Options: None, Felt or Shingles