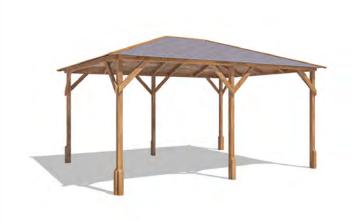

## Utopia 430 Gazebo W4.0m x D3.0m











## Specification

- Overall External Dimensions: 4.19m x 3.16m (13' 8" x 10' 4")
- External Width: 4.00m (13' 1")
- External Depth: 3.07m (10' 0")
- Internal Width (Post): 3.79m (12' 5")
- Internal Depth (Post): 2.86m (9' 4")
- Overall Height: 2.48m (8' 1")
- Internal Eaves Height: 1.88m (6' 2")
- Timber: Spruce
- Uprights: 70mm x 70mm
- Roof: 15mm Shiplap Boards
- Roof Covering Options: None, Felt or Shingles

- Approx. Assembly Time: 1 Day\*
- \*This is an approximate time only, based on 2 people. Assembly time may vary depending on season/weather conditions, foundation type, ability of those constructing, etc
- **Guarantee:** 10 Years on Pressure Treated Timber against Rot and Insect Infestation
- Please Note: All fixings needed for assembly are supplied