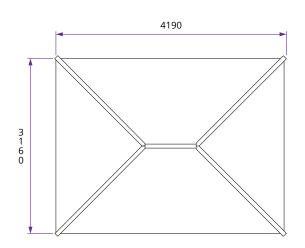

## Specification

- Overall External Dimensions: 4.19m x 3.16m (13' 8" x 10' 4")
- External Width: 4.00m (13' 1")
- External Depth: 3.07m (10' 0")
- Internal Width (Post): 3.79m (12' 5")
- Internal Depth (Post): 2.86m (9' 4")
- Overall Height: 2.48m (8' 1")
- Internal Eaves Height: 1.88m (6' 2")
- Timber: Spruce
- Uprights: 70mm x 70mm
- Roof: 15mm Shiplap Boards
- Roof Covering Options: None, Felt or Shingles