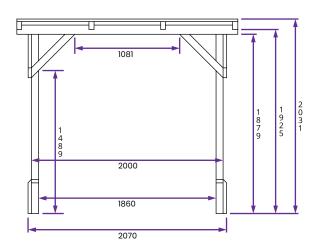

## **Specification**

- Overall External Dimensions: 2.30m x
- 2.30m (7' 6" x 7' 6")
- External Width: 2.07m (6' 9")
- External Depth: 2.07m (6' 9")
- Internal Width: 1.86m (6' 1")
- Internal Depth: 1.86m (6' 1")
- Overall Height: 2.03m (6' 7")
- Internal Eaves Height: 1.92m (6' 3")
- Timber: Pressure Treated Spruce
- Uprights: 70mm x 70mm