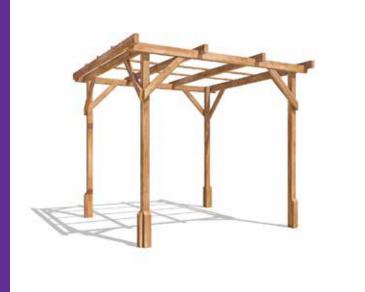

## **Utopia Open Wooden Pergola**

## **Specification**

- Overall External Dimensions: 2.30m x
- 2.30m (7' 6" x 7' 6")
- External Width: 2.07m (6' 9")
- External Depth: 2.07m (6' 9")
- Internal Width: 1.86m (6' 1")
- Internal Depth: 1.86m (6' 1")
- Overall Height: 2.03m (6' 7")
- Internal Eaves Height: 1.92m (6' 3")
- Timber: Pressure Treated Spruce
- Uprights: 70mm x 70mm