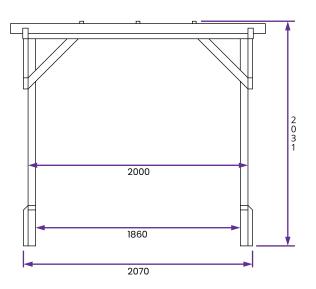

## **Specification**

- Overall External Dimensions: 2.30m x
- 2.30m (7' 6" x 7' 6")
- External Width: 2.07m (6' 9")
- External Depth: 2.07m (6' 9")
- Internal Width: 1.86m (6' 1")
- Internal Depth: 1.86m (6' 1")
- Overall Height: 2.03m (6' 7")
- Internal Eaves Height: 1.92m (6' 3")
- Timber: Pressure Treated Spruce
- Uprights: 70mm x 70mm