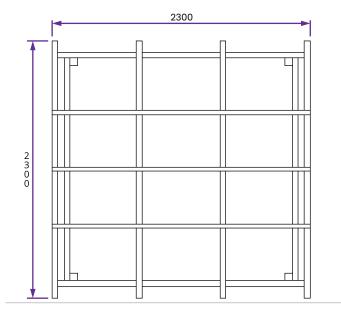

## **Specification**

- Overall External Dimensions: 2.30m x
- 2.30m (7' 6" x 7' 6")
- External Width: 2.07m (6' 9")
- External Depth: 2.07m (6' 9")
- Internal Width: 1.86m (6' 1")
- Internal Depth: 1.86m (6' 1")
- Overall Height: 2.03m (6' 7")
- Internal Eaves Height: 1.92m (6' 3")
- Timber: Pressure Treated Spruce
- Uprights: 70mm x 70mm