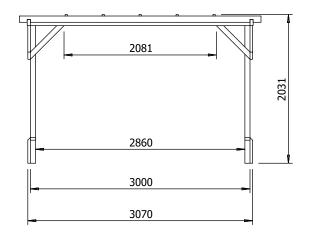

## Specification

- Overall External Dimensions: 6.60m x 3.30m (21' 7" x 10' 9")
- External Width: 5.93m (19' 5")
- External Depth: 3.00m (9'10")
- Internal Width: 5.79m (18' 11")
- Internal Depth: 2.86m (9' 4")
- Overall Height: 2.03m (6' 8")
- Uprights: 70mm x 70mm
- Timber: Spruce