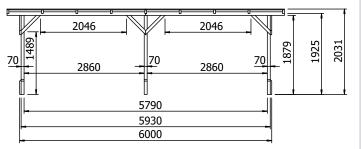

## Specification

- Overall External Dimensions: 6.60m x 3.30m (21' 7" x 10' 9")
- External Width: 5.93m (19' 5")
- External Depth: 3.00m (9'10")
- Internal Width: 5.79m (18' 11")
- Internal Depth: 2.86m (9' 4")
- Overall Height: 2.03m (6' 8")
- Uprights: 70mm x 70mm
- Timber: Spruce