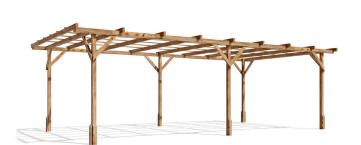

## Utopia Wooden Pergola

## Specification

- Overall External Dimensions: 6.60m x 3.30m (21' 7" x 10' 9")
- External Width: 5.93m (19' 5")
- External Depth: 3.00m (9'10")
- Internal Width: 5.79m (18' 11")
- Internal Depth: 2.86m (9' 4")
- Overall Height: 2.03m (6' 8")
- Uprights: 70mm x 70mm
- Timber: Spruce