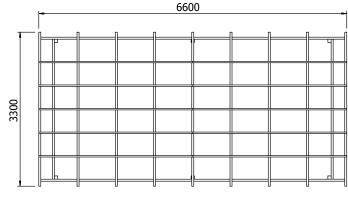

## Specification

- Overall External Dimensions: 6.60m x 3.30m (21' 7" x 10' 9")
- External Width: 5.93m (19' 5")
- External Depth: 3.00m (9'10")
- Internal Width: 5.79m (18' 11")
- Internal Depth: 2.86m (9' 4")
- Overall Height: 2.03m (6' 8")
- Uprights: 70mm x 70mm
- Timber: Spruce