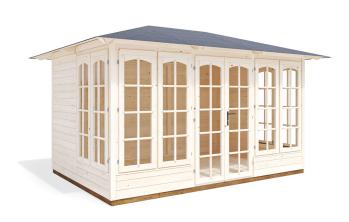

## Valiant 350 Summerhouse

## Specification

- Please Note: All sizes quoted are nominal
- Overall External Dimensions: 4.12m x 2.97m (13' 6" x 9' 8")
- External Width: 3.58m (11' 8")
- External Depth: 2.43m (7' 11")
- Internal Width: 3.45m (11' 3")
- Internal Depth: 2.28m (7' 5")
- Internal Area (m2): 7.85m2
- Ridge Height: 2.43m (7' 11")
- Internal Eaves Height: 1.89m (6' 2")
- Roof Options: 19mm Tongue & Groove
- Roof Covering Options: None, Felt or Shingles
- Wall Thickness Options: 15mm
- Walls: Spruce
- Floor Options: 19mm Tongue & Groove
- Floor Bearers: Pressure Treated
- Door Style: French Doors, Fully glazed
- Door Locking System: Cylinder Lock