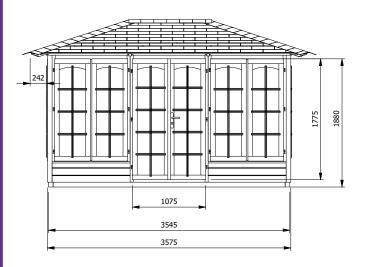

## Specification

- Please Note: All sizes quoted are nominal
- Overall External Dimensions: 4.12m x 2.97m (13' 6" x 9' 8")
- External Width: 3.58m (11' 8")
- External Depth: 2.43m (7' 11")
- Internal Width: 3.45m (11' 3")
- Internal Depth: 2.28m (7' 5")
- Internal Area (m2): 7.85m2
- Ridge Height: 2.43m (7' 11")
- Internal Eaves Height: 1.89m (6' 2")
- Roof Options: 19mm Tongue & Groove
- Roof Covering Options: None, Felt or Shingles
- Wall Thickness Options: 15mm
- Walls: Spruce
- Floor Options: 19mm Tongue & Groove
- Floor Bearers: Pressure Treated
- Door Style: French Doors, Fully glazed
- Door Locking System: Cylinder Lock

- Door Opening Size: 1.05m x 1.75m (3' 5" x 5' 8")
- Door Walkthrough Height: 1.76m (5' 9")
- Windows: 4 French style Opening
- French Window Opening Size: 1.05m x 1.48m (3' 5" x 4' 10")
- Glazing Material: 4mm Toughened Glass
- Georgian Bars: Included optional to fit
- Approx. DIY Assembly Time: 1-2 Days\*