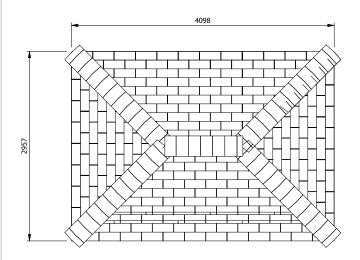

## Specification

- Please Note: All sizes quoted are nominal
- Overall External Dimensions: 4.12m x 2.97m (13' 6" x 9' 8")
- External Width: 3.58m (11' 8")
- External Depth: 2.43m (7' 11")
- Internal Width: 3.45m (11' 3")
- Internal Depth: 2.28m (7' 5")
- Internal Area (m2): 7.85m2
- Ridge Height: 2.43m (7' 11")
- Internal Eaves Height: 1.89m (6' 2")
- Roof Options: 19mm Tongue & Groove
- Roof Covering Options: None, Felt or Shingles
- Wall Thickness Options: 15mm
- Walls: Spruce
- Floor Options: 19mm Tongue & Groove
- Floor Bearers: Pressure Treated
- Door Style: French Doors, Fully glazed
- Door Locking System: Cylinder Lock