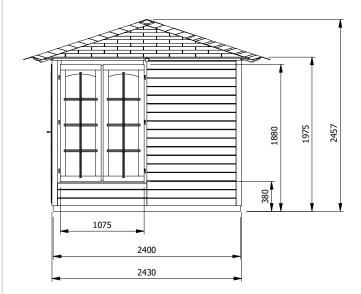

## Specification

- Please Note: All sizes quoted are nominal
- Overall External Dimensions: 4.12m x 2.97m (13' 6" x 9' 8")
- External Width: 3.58m (11' 8")
- External Depth: 2.43m (7' 11")
- Internal Width: 3.45m (11' 3")
- Internal Depth: 2.28m (7' 5")
- Internal Area (m2): 7.85m2
- Ridge Height: 2.43m (7' 11")
- Internal Eaves Height: 1.89m (6' 2")
- Roof Options: 19mm Tongue & Groove
- Roof Covering Options: None, Felt or Shingles
- Wall Thickness Options: 15mm
- Walls: Spruce
- Floor Options: 19mm Tongue & Groove
- Floor Bearers: Pressure Treated
- Door Style: French Doors, Fully glazed
- Door Locking System: Cylinder Lock

- Door Opening Size: 1.05m x 1.75m (3' 5" x 5' 8")
- Door Walkthrough Height: 1.76m (5' 9")
- Windows: 4 French style Opening
- French Window Opening Size: 1.05m x 1.48m (3' 5" x 4' 10")
- Glazing Material: 4mm Toughened Glass
- Georgian Bars: Included optional to fit
- Approx. DIY Assembly Time: 1-2 Days\*