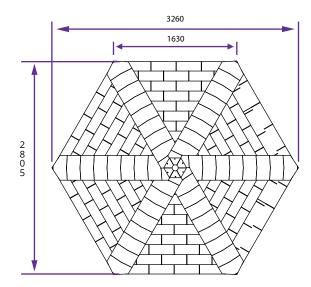

## **Specification**

- Overall External Dimensions: 3.26m x 2.8m (10'8" x 9'2")
- External Width: 2.47m (8'1")
- External Depth: 2.10m (6'10")
- Internal Width: 2.30m (7'6")
- Internal Depth: 1.80m (5'10")
- Internal Area (m<sup>2</sup>): 3.55m<sup>2</sup>
- Ridge Height: 2.45m (8'0")
- Front Roof Overhang: 325mm
- Wall Thickness: 16mm
- Timber: Pressure Treated
- Roof: 19mm Tongue and Groove Timber