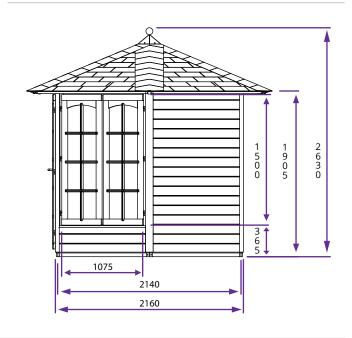

## **Specification**

- Overall External Dimensions: 3.26m x 2.8m (10'8" x 9'2")
- External Width: 2.47m (8'1")
- External Depth: 2.10m (6'10")
- Internal Width: 2.30m (7'6")
- Internal Depth: 1.80m (5'10")
- Internal Area (m<sup>2</sup>): 3.55m<sup>2</sup>
- Ridge Height: 2.45m (8'0")
- Front Roof Overhang: 325mm
- Wall Thickness: 16mm
- Timber: Pressure Treated
- Roof: 19mm Tongue and Groove Timber

- Floor: 19mm Tongue and Groove Timber
- Floor Bearers: Pressure Treated
- Door Opening Size: 1.05m x 1.70m (3'5" x 5'6")
- Door Locking System: Cylinder Lock
- Approx. Assembly Time: 1 2 Days\*
- \*This is an approximate time only, based on 2 people. Assembly time may vary depending on season/weather conditions, foundation type, ability of those constructing, etc
- Please Note: All fixings needed for assembly are supplied