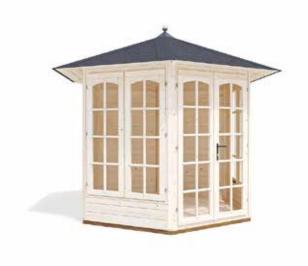

## Vantage 250 Summerhouse

## **Specification**

- Overall External Dimensions: 3.26m x 2.8m (10'8" x 9'2")
- External Width: 2.47m (8'1")
- External Depth: 2.10m (6'10")
- Internal Width: 2.30m (7'6")
- Internal Depth: 1.80m (5'10")
- Internal Area (m<sup>2</sup>): 3.55m<sup>2</sup>
- Ridge Height: 2.45m (8'0")
- Front Roof Overhang: 325mm
- Wall Thickness: 16mm
- Timber: Pressure Treated
- Roof: 19mm Tongue and Groove Timber