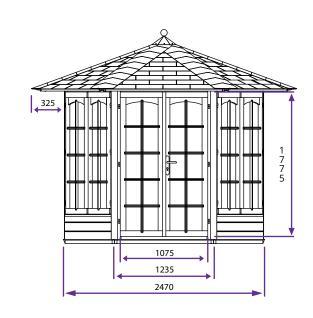

## **Specification**

- Overall External Dimensions: 3.26m x 2.8m (10'8" x 9'2")
- External Width: 2.47m (8'1")
- External Depth: 2.10m (6'10")
- Internal Width: 2.30m (7'6")
- Internal Depth: 1.80m (5'10")
- Internal Area (m<sup>2</sup>): 3.55m<sup>2</sup>
- Ridge Height: 2.45m (8'0")
- Front Roof Overhang: 325mm
- Wall Thickness: 16mm
- Timber: Pressure Treated
- Roof: 19mm Tongue and Groove Timber

- Floor: 19mm Tongue and Groove Timber
- Floor Bearers: Pressure Treated
- Door Opening Size: 1.05m x 1.70m (3'5" x 5'6")
- Door Locking System: Cylinder Lock
- Approx. Assembly Time: 1 2 Days\*
- \*This is an approximate time only, based on 2 people. Assembly time may vary depending on season/weather conditions, foundation type, ability of those constructing, etc
- Please Note: All fixings needed for assembly are supplied