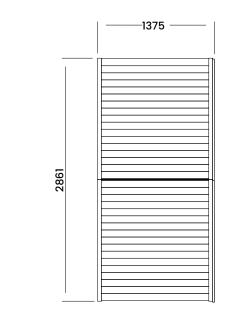

### **Specification**

- Overall External Dimensions: 2.86m x 1.38m (9' 4" x 4' 6")
- External Width (footprint): 2.65m (8' 8")
- External Depth (footprint): 1.25m (4'1")
- Internal Width (Post): 2.40m (7' 10")
- Internal Depth (Post): 1.00m (3' 3")
- Overall Height: 2.98m (9'9")
- Walkthrough Height: 2.12m (6' 11")
- Walkthrough Width: 2.40m (7' 10")
- Timber: Slow Grown Spruce