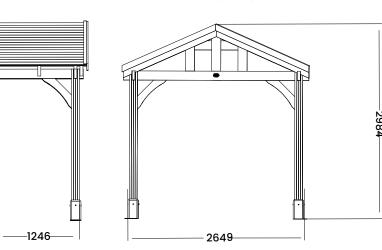

### **Specification**

- Overall External Dimensions: 2.86m x 1.38m (9' 4" x 4' 6")
- External Width (footprint): 2.65m (8' 8")
- External Depth (footprint): 1.25m (4'1")
- Internal Width (Post): 2.40m (7' 10")
- Internal Depth (Post): 1.00m (3' 3")
- Overall Height: 2.98m (9'9")
- Walkthrough Height: 2.12m (6' 11")
- Walkthrough Width: 2.40m (7' 10")
- Timber: Slow Grown Spruce