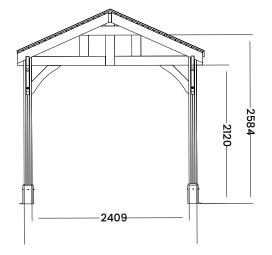

### **Specification**

- Overall External Dimensions: 2.86m x 1.38m (9' 4" x 4' 6")
- External Width (footprint): 2.65m (8' 8")
- External Depth (footprint): 1.25m (4'1")
- Internal Width (Post): 2.40m (7' 10")
- Internal Depth (Post): 1.00m (3' 3")
- Overall Height: 2.98m (9'9")
- Walkthrough Height: 2.12m (6' 11")
- Walkthrough Width: 2.40m (7' 10")
- Timber: Slow Grown Spruce