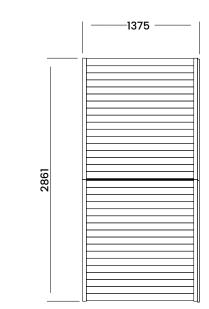

## VIEW FROM REAR

## **Specification**

- Overall External Dimensions: 2.86m x 1.38m (9' 4" x 4' 6")
- External Width (footprint): 2.65m (8' 8")
- External Depth (footprint): 1.20m (3' 11")
- Internal Width (Post): 2.40m (7' 10")
- Internal Depth (Post): 0.96m (3'1")
- Overall Height: 2.98m (9' 9")
- Walkthrough Height: 2.12m (6' 11")
- Walkthrough Width: 2.40m (7' 10")
- Timber: Slow Grown Spruce