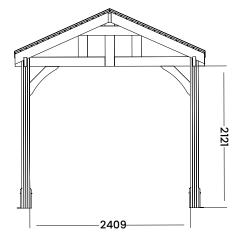

## **Specification**

- Overall External Dimensions: 2.86m x 1.38m (9' 4" x 4' 6")
- External Width (footprint): 2.65m (8' 8")
- External Depth (footprint): 1.20m (3' 11")
- Internal Width (Post): 2.40m (7' 10")
- Internal Depth (Post): 0.96m (3'1")
- Overall Height: 2.98m (9' 9")
- Walkthrough Height: 2.12m (6' 11")
- Walkthrough Width: 2.40m (7' 10")
- Timber: Slow Grown Spruce