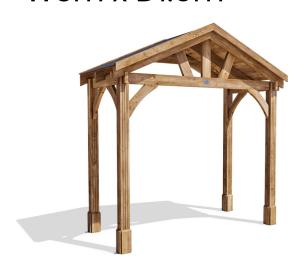

## Thunderdam Wide Wooden Porch Full Height (4 Post)

## W3m x D1.5m

## **Specification**

- Overall External Dimensions: 2.86m x 1.38m (9' 4" x 4' 6")
- External Width (footprint): 2.65m (8' 8")
- External Depth (footprint): 1.20m (3' 11")
- Internal Width (Post): 2.40m (7' 10")
- Internal Depth (Post): 0.96m (3'1")
- Overall Height: 2.98m (9' 9")
- Walkthrough Height: 2.12m (6' 11")
- Walkthrough Width: 2.40m (7' 10")
- Timber: Slow Grown Spruce