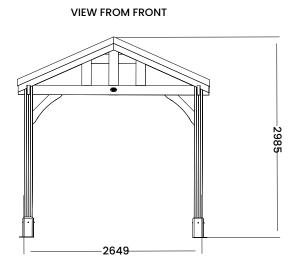

## **Specification**

- Overall External Dimensions: 2.86m x 1.38m (9' 4" x 4' 6")
- External Width (footprint): 2.65m (8' 8")
- External Depth (footprint): 1.20m (3' 11")
- Internal Width (Post): 2.40m (7' 10")
- Internal Depth (Post): 0.96m (3'1")
- Overall Height: 2.98m (9' 9")
- Walkthrough Height: 2.12m (6' 11")
- Walkthrough Width: 2.40m (7' 10")
- Timber: Slow Grown Spruce