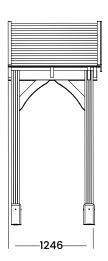

## **Specification**

- Overall External Dimensions: 2.86m x 1.38m (9' 4" x 4' 6")
- External Width (footprint): 2.65m (8' 8")
- External Depth (footprint): 1.20m (3' 11")
- Internal Width (Post): 2.40m (7' 10")
- Internal Depth (Post): 0.96m (3'1")
- Overall Height: 2.98m (9' 9")
- Walkthrough Height: 2.12m (6' 11")
- Walkthrough Width: 2.40m (7' 10")
- Timber: Slow Grown Spruce