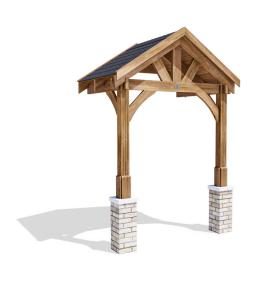

## **Thunderdam Chunky Porch** W2m x H2.3m

VIEW FROM REAR

1560

1800

VIEW FROM FRONT

## Specification

- Overall External Dimensions: 2.16m x 2.39m (7' 1" x 7'6.25")
- Overall Width: 2.16m (7' 1")
- Overall Depth: 1.39m (4' 6.75")
- Overall Height: 2.29m (7' 6.25")
- Width between posts: 1.56m (5' 1.5")
- Depth between posts: 0.96m (3' 1.75")
- Depth outside posts: 1.2m
- Width outside posts: 1.8m