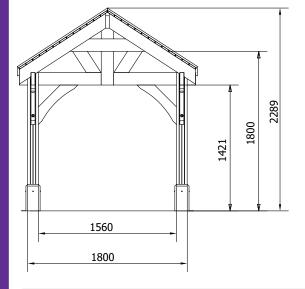

## **Thunderdam Chunky Porch** W2m x H2.3m

VIEW FROM REAR

1560

1800

VIEW FROM FRONT

## Specification

- Overall External Dimensions: 2.16m x 2.39m (7' 1" x 7'6.25")
- Overall Width: 2.16m (7' 1")
- Overall Depth: 1.39m (4' 6.75")
- Overall Height: 2.29m (7' 6.25")
- Width between posts: 1.56m (5' 1.5")
- Depth between posts: 0.96m (3' 1.75")
- Depth outside posts: 1.2m
- Width outside posts: 1.8m