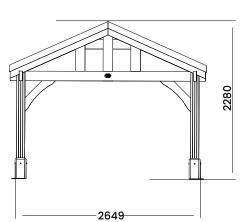

#### VIEW FROM REAR

### **Specification**

- Overall External Dimensions: 2.86m x 1.38m (9' 4" x 4' 6")
- External Width (footprint): 2.65m (8' 8")
- External Depth (footprint): 1.25m (4' 1")
- Internal Width (Post): 2.40m (7' 10")
- Internal Depth (Post): 1.00m (3' 3")
- Overall Height: 2.28m (7' 5")
- Walkthrough Height: 1.42m (4' 7")
- Walkthrough Width: 2.40m (7' 10")
- Timber: Slow Grown Spruce