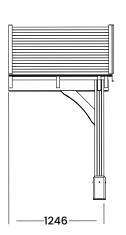

#### VIEW FROM FRONT

### **Specification**

- Overall External Dimensions: 2.86m x 1.38m (9' 4" x 4' 6")
- External Width (footprint): 2.65m (8' 8")
- External Depth (footprint): 1.25m (4' 1")
- Internal Width (Post): 2.40m (7' 10")
- Internal Depth (Post): 1.00m (3' 3")
- Overall Height: 2.28m (7' 5")
- Walkthrough Height: 1.42m (4' 7")
- Walkthrough Width: 2.40m (7' 10")
- Timber: Slow Grown Spruce