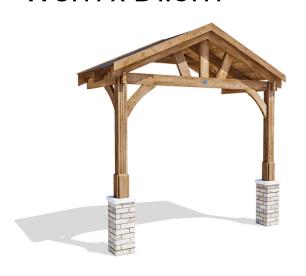

# Thunderdam Wooden Porch Half Height (2 Post)

## W3m x D1.5m

### **Specification**

- Overall External Dimensions: 2.86m x 1.38m (9' 4" x 4' 6")
- External Width (footprint): 2.65m (8' 8")
- External Depth (footprint): 1.25m (4' 1")
- Internal Width (Post): 2.40m (7' 10")
- Internal Depth (Post): 1.00m (3' 3")
- Overall Height: 2.28m (7' 5")
- Walkthrough Height: 1.42m (4' 7")
- Walkthrough Width: 2.40m (7' 10")
- Timber: Slow Grown Spruce