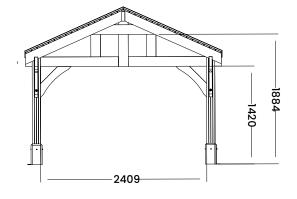

#### VIEW FROM FRONT

### **Specification**

- Overall External Dimensions: 2.86m x 1.38m (9' 4" x 4' 6")
- External Width (footprint): 2.65m (8' 8")
- External Depth (footprint): 1.25m (4' 1")
- Internal Width (Post): 2.40m (7' 10")
- Internal Depth (Post): 1.00m (3' 3")
- Overall Height: 2.28m (7' 5")
- Walkthrough Height: 1.42m (4' 7")
- Walkthrough Width: 2.40m (7' 10")
- Timber: Slow Grown Spruce