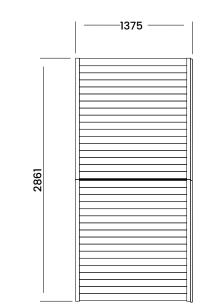

#### VIEW FROM REAR

### **Specification**

- Overall External Dimensions: 2.86m x 1.38m (9' 4" x 4' 6")
- External Width (footprint): 2.65m (8' 8")
- External Depth (footprint): 1.25m (4' 1")
- Internal Width (Post): 2.40m (7' 10")
- Internal Depth (Post): 1.00m (3' 3")
- Overall Height: 2.28m (7' 5")
- Walkthrough Height: 1.42m (4' 7")
- Walkthrough Width: 2.40m (7' 10")
- Timber: Slow Grown Spruce