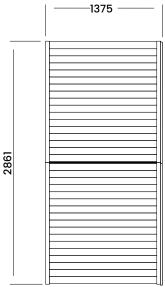

## Specification

- Overall External Dimensions: 2.86m x 1.38m (9' 4" x 4' 6")
- External Width (footprint): 2.65m (8' 8")
- External Depth (footprint): 1.20m (3' 11")
- Internal Width (Post): 2.40m (7' 10")
- Internal Depth (Post): 0.96m (3' 1")
- Overall Height: 2.28m (7' 5")
- Walkthrough Height: 1.42m (4'7")
- Walkthrough Width: 2.40m (7'10")
- Timber: Slow Grown Spruce