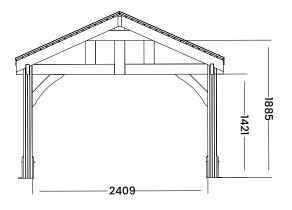

## Specification

- Overall External Dimensions: 2.86m x 1.38m (9' 4" x 4' 6")
- External Width (footprint): 2.65m (8' 8")
- External Depth (footprint): 1.20m (3' 11")
- Internal Width (Post): 2.40m (7' 10")
- Internal Depth (Post): 0.96m (3' 1")
- Overall Height: 2.28m (7' 5")
- Walkthrough Height: 1.42m (4'7")
- Walkthrough Width: 2.40m (7'10")
- Timber: Slow Grown Spruce