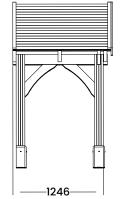

## Specification

- Overall External Dimensions: 2.86m x 1.38m (9' 4" x 4' 6")
- External Width (footprint): 2.65m (8' 8")
- External Depth (footprint): 1.20m (3' 11")
- Internal Width (Post): 2.40m (7' 10")
- Internal Depth (Post): 0.96m (3' 1")
- Overall Height: 2.28m (7' 5")
- Walkthrough Height: 1.42m (4'7")
- Walkthrough Width: 2.40m (7'10")
- Timber: Slow Grown Spruce