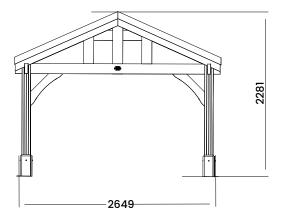

## Specification

- Overall External Dimensions: 2.86m x 1.38m (9' 4" x 4' 6")
- External Width (footprint): 2.65m (8' 8")
- External Depth (footprint): 1.20m (3' 11")
- Internal Width (Post): 2.40m (7' 10")
- Internal Depth (Post): 0.96m (3' 1")
- Overall Height: 2.28m (7' 5")
- Walkthrough Height: 1.42m (4'7")
- Walkthrough Width: 2.40m (7'10")
- Timber: Slow Grown Spruce