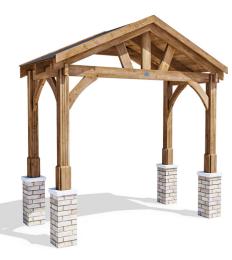

## Thunderdam Wooden Porch Half Height (4 Post) W3m x D1.5m

VIEW FROM REAR

VIEW FROM FRONT

## Specification

- Overall External Dimensions: 2.86m x 1.38m (9' 4" x 4' 6")
- External Width (footprint): 2.65m (8' 8")
- External Depth (footprint): 1.20m (3' 11")
- Internal Width (Post): 2.40m (7' 10")
- Internal Depth (Post): 0.96m (3' 1")
- Overall Height: 2.28m (7' 5")
- Walkthrough Height: 1.42m (4'7")
- Walkthrough Width: 2.40m (7'10")
- Timber: Slow Grown Spruce