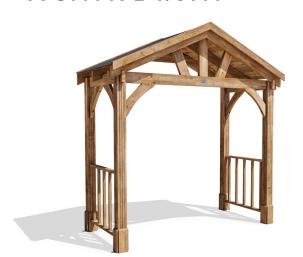

## Thunderdam Wooden Porch With Balustrades

VIEW FROM REAR

## **Specification**

- Overall External Dimensions: 2.86m x 1.38m (9' 4" x 4' 6")
- External Width (footprint): 1.20m (3' 11")
- External Depth (footprint): 2.65m (8' 8")
- Internal Width (Post): 2.41m (7' 10")
- Internal Depth (Post): 0.96m (3'1")
- Overall Height: 2.98m (9' 9")
- Walkthrough Height: 2.12m (6' 11")
- Walkthrough Width: 2.41m (7' 10")
- Timber: Slow Grown Spruce