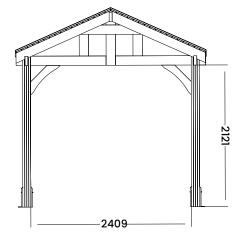

## **Specification**

- Overall External Dimensions: 2.86m x 1.38m (9' 4" x 4' 6")
- External Width (footprint): 1.20m (3' 11")
- External Depth (footprint): 2.65m (8' 8")
- Internal Width (Post): 2.41m (7' 10")
- Internal Depth (Post): 0.96m (3'1")
- Overall Height: 2.98m (9' 9")
- Walkthrough Height: 2.12m (6' 11")
- Walkthrough Width: 2.41m (7' 10")
- Timber: Slow Grown Spruce