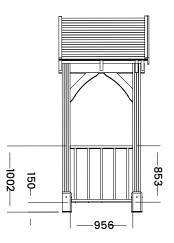

## **Specification**

- Overall External Dimensions: 2.86m x 1.38m (9' 4" x 4' 6")
- External Width (footprint): 1.20m (3' 11")
- External Depth (footprint): 2.65m (8' 8")
- Internal Width (Post): 2.41m (7' 10")
- Internal Depth (Post): 0.96m (3'1")
- Overall Height: 2.98m (9' 9")
- Walkthrough Height: 2.12m (6' 11")
- Walkthrough Width: 2.41m (7' 10")
- Timber: Slow Grown Spruce