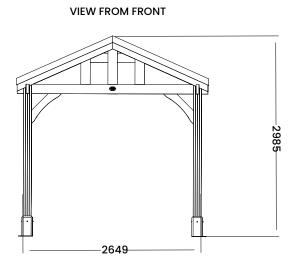

## **Specification**

- Overall External Dimensions: 2.86m x 1.38m (9' 4" x 4' 6")
- External Width (footprint): 1.20m (3' 11")
- External Depth (footprint): 2.65m (8' 8")
- Internal Width (Post): 2.41m (7' 10")
- Internal Depth (Post): 0.96m (3'1")
- Overall Height: 2.98m (9' 9")
- Walkthrough Height: 2.12m (6' 11")
- Walkthrough Width: 2.41m (7' 10")
- Timber: Slow Grown Spruce