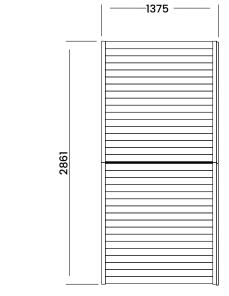

## **Specification**

- Overall External Dimensions: 2.86m x 1.38m (9' 4" x 4' 6")
- External Width (footprint): 1.20m (3' 11")
- External Depth (footprint): 2.65m (8' 8")
- Internal Width (Post): 2.41m (7' 10")
- Internal Depth (Post): 0.96m (3'1")
- Overall Height: 2.98m (9' 9")
- Walkthrough Height: 2.12m (6' 11")
- Walkthrough Width: 2.41m (7' 10")
- Timber: Slow Grown Spruce