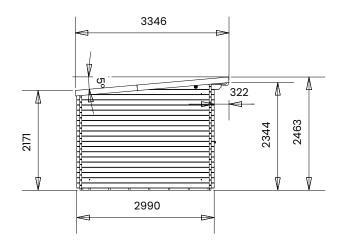

## Specification

- Overall External Dimensions: 10.5m x 3.35m (34' 5" x 10' 11")
- External Width: 10.46m (34' 3")
- External Depth: 2.99m (9' 9")
- Main Room Internal Width: 8.75m (28' 8")
- Main Room Internal Depth: 2.77m (9'1")
- Main Room Internal Area (m2): 24.24
- Store Room Internal Width: 1.45m (4' 9")
- Store Room Internal Depth: 2.77m (9' 1")
- Store Room Internal Area (m2): 4.02
- Ridge Height: 2.46m (8' 0")
- Internal Eaves Height Front (to under the roof boards): 2.32m (7' 7")
- Internal Eaves Height Front (to under the roof purlins): 2.18m (7' 1")
- Internal Eaves Height Back (to under the roof boards): 2.07m (6' 9")
- Internal Eaves Height Back (to under the roof purlins): 1.93m (6' 3")