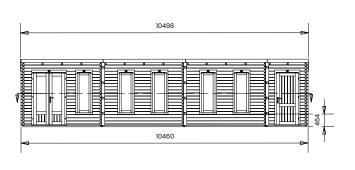

## Specification

- Overall External Dimensions: 10.5m x 3.35m (34' 5" x 10' 11")
- External Width: 10.46m (34' 3")
- External Depth: 2.99m (9' 9")
- Main Room Internal Width: 8.75m (28' 8")
- Main Room Internal Depth: 2.77m (9'1")
- Main Room Internal Area (m2): 24.24
- Store Room Internal Width: 1.45m (4' 9")
- Store Room Internal Depth: 2.77m (9' 1")
- Store Room Internal Area (m2): 4.02
- Ridge Height: 2.46m (8' 0")
- Internal Eaves Height Front (to under the roof boards): 2.32m (7' 7")
- Internal Eaves Height Front (to under the roof purlins): 2.18m (7' 1")
- Internal Eaves Height Back (to under the roof boards): 2.07m (6' 9")
- Internal Eaves Height Back (to under the roof purlins): 1.93m (6' 3")