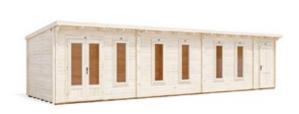

## **EvilAmy Log Cabin**

## Specification

- Overall External Dimensions: 10.5m x 3.35m (34' 5" x 10' 11")
- External Width: 10.46m (34' 3")
- External Depth: 2.99m (9' 9")
- Main Room Internal Width: 8.75m (28' 8")
- Main Room Internal Depth: 2.77m (9'1")
- Main Room Internal Area (m2): 24.24
- Store Room Internal Width: 1.45m (4' 9")
- Store Room Internal Depth: 2.77m (9' 1")
- Store Room Internal Area (m2): 4.02
- Ridge Height: 2.46m (8' 0")
- Internal Eaves Height Front (to under the roof boards): 2.32m (7' 7")
- Internal Eaves Height Front (to under the roof purlins): 2.18m (7' 1")
- Internal Eaves Height Back (to under the roof boards): 2.07m (6' 9")
- Internal Eaves Height Back (to under the roof purlins): 1.93m (6' 3")