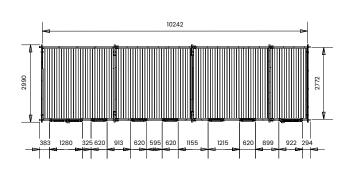

## Specification

- Overall External Dimensions: 10.5m x 3.35m (34' 5" x 10' 11")
- External Width: 10.46m (34' 3")
- External Depth: 2.99m (9' 9")
- Main Room Internal Width: 8.75m (28' 8")
- Main Room Internal Depth: 2.77m (9'1")
- Main Room Internal Area (m2): 24.24
- Store Room Internal Width: 1.45m (4' 9")
- Store Room Internal Depth: 2.77m (9' 1")
- Store Room Internal Area (m2): 4.02
- Ridge Height: 2.46m (8' 0")
- Internal Eaves Height Front (to under the roof boards): 2.32m (7' 7")
- Internal Eaves Height Front (to under the roof purlins): 2.18m (7' 1")
- Internal Eaves Height Back (to under the roof boards): 2.07m (6' 9")
- Internal Eaves Height Back (to under the roof purlins): 1.93m (6' 3")